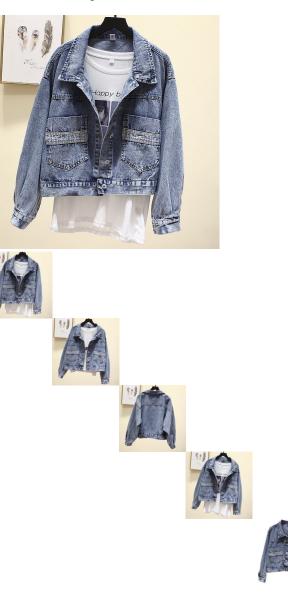

2020 Spring And Autumn Girls' Cross Border Thin Jacket Korean Denim Jacket Harajuku Fashion Work Clothes Short Top Fashion

2020 Spring And Autumn Girls' Cross Border Thin Jacket Korean Denim Jacket Harajuku Fashion Work Clothes Short Top Fashion

Rating: Not Rated Yet Price

\$7.20

Ask a question about this product

Manufacturer

| roduct specifics<br>lace Of Origin <i>:</i> | Guangzhou                    |  |
|---------------------------------------------|------------------------------|--|
| rticle Number:                              | 5016                         |  |
| Source Category:                            | Goods In Stock               |  |
| s It In Stock:                              | Yes                          |  |
| nventory Type:                              | Miscellaneous                |  |
| Fabric Name:                                |                              |  |
|                                             | Cowboy<br>Cotton             |  |
| Main Fabric Composition:                    | 51%-70%                      |  |
| Content Of Main Fabric<br>Components:       | 51%-70%                      |  |
| Main Fabric Composition 2:                  | Cotton                       |  |
| Content Of Main Fabric                      | 51%-70%                      |  |
| Component 2:                                |                              |  |
| _ining Ingredients:                         | Cotton                       |  |
| ngredient Content Of Lining:                | 51%-70%                      |  |
| Pattern:                                    | Other                        |  |
| Style:                                      | Versatile                    |  |
| Typography:                                 | Slim                         |  |
| Combination Form:                           | Singleton                    |  |
| Thick And Thin:                             | Routine                      |  |
| ength Of Garment.                           | Have Cash Less Than That Is  |  |
| 5                                           | Registered In The Accounts   |  |
| Sleeve Length:                              | Long Sleeve                  |  |
| Sleeve Shape:                               | Bat Sleeve                   |  |
| Collar Type:                                | Lapel                        |  |
| Placket:                                    | Single Breasted              |  |
| Fechnology:                                 | Yeast Grinding And Bleaching |  |
| Year / Season Of Listing:                   | Autumn 2019                  |  |
| Colour:                                     | Blue                         |  |
| Size:                                       | M,L,XL                       |  |
| Age Appropriate:                            | 18-24 Years Old              |  |
| Clothing Style:                             | Other                        |  |
| Style Type:                                 | Urban Leisure                |  |
| Fabric 2 Ingredients:                       | Cotton                       |  |
| Applicable Age:                             | Adult                        |  |
| Applicable Gender:                          | Female                       |  |
| Content Of Fabric 2                         | 51%-70%                      |  |
| Components:                                 |                              |  |
| Fabric 3 Ingredients:                       | Cotton                       |  |
| Product Category:                           | Loose Coat                   |  |
| Content Of 3 Components In                  | 51%-70%                      |  |
| Fabric:                                     |                              |  |