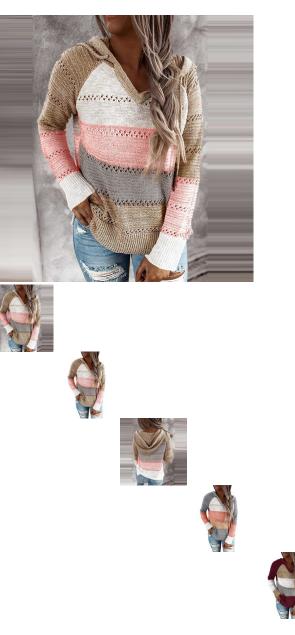

## 2020 Foreign Trade Europe And America Long Sleeve Hooded Cross Border Sweater Women's Loose Fashion Stripe Pullover Women's Sweater

2020 Foreign Trade Europe And America Long Sleeve Hooded Cross Border Sweater Women's Loose Fashion Stripe Pullover Women's Sweater

Rating: Not Rated Yet Price

\$9.23

Ask a question about this product

Manufacturer

| Product specifics             |                             |
|-------------------------------|-----------------------------|
| Article Number:               | 3318                        |
| Place Of Origin:              | Guangzhou                   |
| Source Category.              | Goods In Stock              |
| Brand:                        | Independent Brand           |
| Is It In Stock:               | Yes                         |
| Inventory Type:               | Whole Order                 |
| Style:                        | Leisure Time                |
| Pattern:                      | Stripe                      |
| Style:                        | Condom                      |
| Typography:                   | Loose                       |
| Combination Form:             | One Piece Set               |
| Length Of Garment:            | Ordinary (50cm < Length ?   |
| 3                             | 65cm)                       |
| Sleeve Length:                | Long Sleeve                 |
| Sleeve Shape:                 | Regular Sleeve              |
| Collar Type:                  | Hood / Collar               |
| Thick And Thin:               | Ordinary                    |
| Popular Elements:             | Splicing                    |
| Technology:                   | Collage / Stitching         |
| Year / Season Of Listing:     | Autumn 2020                 |
| Fabric Name:                  | Polyester                   |
| Main Fabric Composition:      | Polyester Fiber (polyester) |
| Content Of Main Fabric        | 91%-99%                     |
| Components:                   |                             |
| Lining Ingredients.           | Polyester Fiber (polyester) |
| Ingredient Content Of Lining: | 91%-99%                     |
| Is The Main Fabric Origin     | No                          |
| Imported:                     |                             |
| Colour:                       | Gray, Jujube, Khaki         |
| Size:                         | M,L,XL,XXL,3XL,4XL,5XL      |
| Age Appropriate:              | 25-29 Years Old             |
| Clothing Style:               | Europe And America          |
| Style Type:                   | Urban Leisure               |
| Applicable Gender:            | Female                      |
| Product Category:             | Sweater / Sweater           |