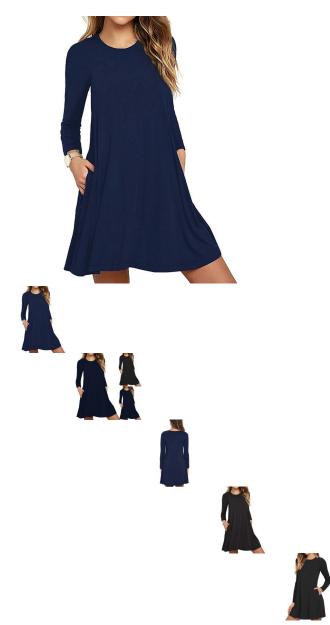

2020 Cross Border Women's Wear European And American Amazon Foreign Trade Solid Color Double Pocket Long Sleeve Swing Women's Autumn Dress

2020 Cross Border Women's Wear European And American Amazon Foreign Trade Solid Color Double Pocket Long Sleeve Swing Women's Autumn Dress

Rating: Not Rated Yet Price

\$4.43

Ask a question about this product

Manufacturer

| ı | Product specifics            |                       |
|---|------------------------------|-----------------------|
|   | Fabric Name:                 | Polyester             |
|   | Source Category:             | Goods In Stock        |
|   | Style:                       | Sexy                  |
|   | Pattern:                     | Solid Color           |
|   | Technology:                  | Collage / Splicing    |
|   | Place Of Origin:             | Guangzhou             |
|   | Inventory Type:              | Whole Order           |
|   | Style:                       | Basic                 |
|   | Combination Form:            | Singleton             |
|   | Skirt Length:                | Short Skirt           |
|   | Skirt Type:                  | Big Swing             |
|   | Collar Type:                 | Crew Neck             |
|   | Sleeve Type:                 | Regular Sleeve        |
|   | Sleeve Length:               | Long Sleeves          |
|   | Waist Type:                  | Middle-waisted        |
|   | Placket:                     | Socket                |
|   | Popular Elements:            | Splicing              |
|   | Launch Year / Season:        | Autumn Of 2019        |
|   | Main Fabric Composition:     | Polyester (polyester) |
|   | Content Of Main Fabric       | 91%-99%               |
|   | Components:                  |                       |
|   | Is It In Stock:              | Yes                   |
|   | Article Number:              | 6074                  |
|   | Is The Origin Of Main Fabric | No                    |
|   | Imported:                    |                       |
|   | Colour:                      | Black                 |
|   | Size:                        | M,L,XL,XXL            |
|   | Age Appropriate:             | 25-29 Years Old       |
|   | Style Type:                  | Temperament Commuting |
|   | Skirt Category:              | Dress                 |
|   | Applicable Age Group:        | Adult                 |