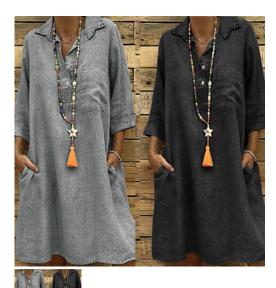

## Amazon EBay Foreign Trade Fall And Winter European And American Women's Cross Border Fashion Large Size 3 / 4 Sleeve Shirt Collar Dress

Amazon EBay Foreign Trade Fall And Winter European And American Women's Cross Border Fashion Large Size 3 / 4 Sleeve Shirt Collar Dress

## Description

| Product specifics             |                             |
|-------------------------------|-----------------------------|
| Source Category:              | Goods In Stock              |
| Fabric Name:                  | Cotton Blend                |
| Main Fabric Composition:      | Polyester Fiber (polyester) |
| Content Of Main Fabric        | 71%-80%                     |
| Components:                   |                             |
| Main Fabric Composition 2:    | Spandex                     |
| Content Of Main Fabric        | Less Than 10%               |
| Component 2:                  |                             |
| Lining Ingredients:           | Polyester Fiber (polyester) |
| Ingredient Content Of Lining: | 81%-90%                     |
| Style:                        | Neutral                     |
| Pattern:                      | Solid Color                 |
| Style:                        | Cardigan                    |
| Sleeve Length:                | Half Sleeve / Medium Sleeve |
| Technology:                   | High Temperature Setting    |
| Place Of Origin:              | Guangzhou                   |
| Article Number:               | 7020                        |
| Is It In Stock:               | Yes                         |
| Inventory Type:               | Whole Order                 |
| Typography:                   | Loose                       |
| Length Of Garment:            | Ordinary (50cm < Length ?   |
|                               | 65cm)                       |
| Placket:                      | Three Buckles               |
| Collar Type:                  | Crew Neck                   |
| Sleeve Shape:                 | Regular Sleeve              |
| Year / Season Of Listing:     | Summer 2020                 |
| Is The Main Fabric Origin     | No                          |
| Imported:                     |                             |
| Colour:                       | Black, Khaki, Pink, Gray,   |
|                               | Green                       |
| Size:                         | M,L,XL,XXL,3XL,4XL,5XL      |
| Age Appropriate:              | 25-29 Years Old             |
| Style Type:                   | Urban Leisure               |
| Product Category:             | Shirt                       |