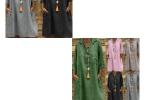

## Amazon EBay Foreign Trade Fall And Winter European And American Women's Cross Border Fashion Large Size 3 / 4 Sleeve Shirt Collar Dress

Amazon EBay Foreign Trade Fall And Winter European And American Women's Cross Border Fashion Large Size 3 / 4 Sleeve Shirt Collar Dress

## Description

| Product specifics             |                             |
|-------------------------------|-----------------------------|
| Source Category:              | Goods In Stock              |
| Fabric Name:                  | Cotton Blend                |
| Main Fabric Composition:      | Polyester Fiber (polyester) |
| Content Of Main Fabric        | 71%-80%                     |
| Components:                   |                             |
| Main Fabric Composition 2:    | Spandex                     |
| Content Of Main Fabric        | Less Than 10%               |
| Component 2:                  |                             |
| Lining Ingredients:           | Polyester Fiber (polyester) |
| Ingredient Content Of Lining: | 81%-90%                     |
| Style:                        | Neutral                     |
| Pattern:                      | Solid Color                 |
| Style:                        | Cardigan                    |
| Sleeve Length:                | Half Sleeve / Medium Sleeve |
| Technology:                   | High Temperature Setting    |
| Place Of Origin:              | Guangzhou                   |
| Article Number:               | 7020                        |
| Is It In Stock:               | Yes                         |
| Inventory Type:               | Whole Order                 |
| Typography:                   | Loose                       |
| Length Of Garment:            | Ordinary (50cm < Length ?   |
|                               | 65cm)                       |
| Placket:                      | Three Buckles               |
| Collar Type:                  | Crew Neck                   |
| Sleeve Shape:                 | Regular Sleeve              |
| Year / Season Of Listing:     | Summer 2020                 |
| Is The Main Fabric Origin     | No                          |
| Imported:                     |                             |
| Colour:                       | Black, Khaki, Pink, Gray,   |
|                               | Green                       |
| Size:                         | M,L,XL,XXL,3XL,4XL,5XL      |
| Age Appropriate:              | 25-29 Years Old             |
| Style Type:                   | Urban Leisure               |
| Product Category:             | Shirt                       |