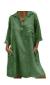

## Amazon EBay Foreign Trade Fall And Winter European And American Women's Cross Border Fashion Large Size 3 / 4 Sleeve Shirt Collar Dress

Amazon EBay Foreign Trade Fall And Winter European And American Women's Cross Border Fashion Large Size 3 / 4 Sleeve Shirt Collar Dress

## Description

| Product specifics             |                             |
|-------------------------------|-----------------------------|
| Source Category:              | Goods In Stock              |
| Fabric Name:                  | Cotton Blend                |
| Main Fabric Composition:      | Polyester Fiber (polyester) |
| Content Of Main Fabric        | 71%-80%                     |
| Components:                   |                             |
| Main Fabric Composition 2:    | Spandex                     |
| Content Of Main Fabric        | Less Than 10%               |
| Component 2:                  |                             |
| Lining Ingredients:           | Polyester Fiber (polyester) |
| Ingredient Content Of Lining: | 81%-90%                     |
| Style:                        | Neutral                     |
| Pattern:                      | Solid Color                 |
| Style:                        | Cardigan                    |
| Sleeve Length:                | Half Sleeve / Medium Sleeve |
| Technology:                   | High Temperature Setting    |
| Place Of Origin:              | Guangzhou                   |
| Article Number:               | 7020                        |
| Is It In Stock:               | Yes                         |
| Inventory Type:               | Whole Order                 |
| Typography:                   | Loose                       |
| Length Of Garment:            | Ordinary (50cm < Length ?   |
|                               | 65cm)                       |
| Placket:                      | Three Buckles               |
| Collar Type:                  | Crew Neck                   |
| Sleeve Shape:                 | Regular Sleeve              |
| Year / Season Of Listing:     | Summer 2020                 |
| Is The Main Fabric Origin     | No                          |
| Imported:                     |                             |
| Colour:                       | Black, Khaki, Pink, Gray,   |
|                               | Green                       |
| Size:                         | M,L,XL,XXL,3XL,4XL,5XL      |
| Age Appropriate:              | 25-29 Years Old             |
| Style Type:                   | Urban Leisure               |
| Product Category:             | Shirt                       |