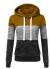

## Amazon Foreign Trade Fall And Winter 2020 New Color Matching Long Sleeve Hooded Drawstring Women's Wear

Amazon Foreign Trade Fall And Winter 2020 New Color Matching Long Sleeve Hooded Drawstring Women's Wear

## Description

| Product specifics         |                             |
|---------------------------|-----------------------------|
| Article Number:           | JY569                       |
| Place Of Origin:          | Guangzhou                   |
| Source Category:          | Goods In Stock              |
| Is It In Stock:           | Yes                         |
| Inventory Type:           | Whole Order                 |
| Style:                    | Leisure Time                |
| Pattern:                  | Geometry                    |
| Style:                    | Condom                      |
| Typography:               | Loose                       |
| Combination Form:         | One Piece Set               |
| Length Of Garment:        | Ordinary (50cm < Length ?   |
|                           | 65cm)                       |
| Sleeve Length:            | Long Sleeve                 |
| Sleeve Shape:             | Regular Sleeve              |
| Collar Type:              | Hood / Collar               |
| Thick And Thin:           | Fleece                      |
| Popular Elements:         | Irregular, Color Contrast,  |
|                           | Stitching                   |
| Technology:               | Collage / Stitching         |
| Year / Season Of Listing: | Winter Of 2019              |
| Fabric Name:              | Cotton Blend                |
| Main Fabric Composition:  | Polyester Fiber (polyester) |
| Content Of Main Fabric    | 71%-80%                     |
| Components:               |                             |
| Size:                     | M,L,XL,XXL,XXXL,XXXXL       |
| Age Appropriate:          | 25-29 Years Old             |
| Clothing Style:           | Europe And America          |
| Style Type:               | Urban Leisure               |
| Applicable Age:           | Adult                       |
| Applicable Gender:        | Female                      |
| Product Category:         | Sweater / Sweater           |