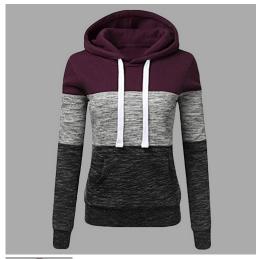

## Amazon Foreign Trade Fall And Winter 2020 New Color Matching Long Sleeve Hooded Drawstring Women's Wear

Amazon Foreign Trade Fall And Winter 2020 New Color Matching Long Sleeve Hooded Drawstring Women's Wear

## Description

| Product specifics         |                             |
|---------------------------|-----------------------------|
| Article Number:           | JY569                       |
| Place Of Origin:          | Guangzhou                   |
| Source Category:          | Goods In Stock              |
| Is It In Stock:           | Yes                         |
| Inventory Type:           | Whole Order                 |
| Style:                    | Leisure Time                |
| Pattern:                  | Geometry                    |
| Style:                    | Condom                      |
| Typography:               | Loose                       |
| Combination Form:         | One Piece Set               |
| Length Of Garment:        | Ordinary (50cm < Length ?   |
|                           | 65cm)                       |
| Sleeve Length:            | Long Sleeve                 |
| Sleeve Shape:             | Regular Sleeve              |
| Collar Type:              | Hood / Collar               |
| Thick And Thin:           | Fleece                      |
| Popular Elements:         | Irregular, Color Contrast,  |
|                           | Stitching                   |
| Technology:               | Collage / Stitching         |
| Year / Season Of Listing: | Winter Of 2019              |
| Fabric Name:              | Cotton Blend                |
| Main Fabric Composition:  | Polyester Fiber (polyester) |
| Content Of Main Fabric    | 71%-80%                     |
| Components:               |                             |
| Size:                     | M,L,XL,XXL,XXXL,XXXXL       |
| Age Appropriate:          | 25-29 Years Old             |
| Clothing Style:           | Europe And America          |
| Style Type:               | Urban Leisure               |
| Applicable Age:           | Adult                       |
| Applicable Gender:        | Female                      |
| Product Category:         | Sweater / Sweater           |