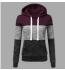

## Amazon Foreign Trade Fall And Winter 2020 New Color Matching Long Sleeve Hooded Drawstring Women's Wear

Amazon Foreign Trade Fall And Winter 2020 New Color Matching Long Sleeve Hooded Drawstring Women's Wear

## Description

| Product specifics         |                             |
|---------------------------|-----------------------------|
| Article Number:           | JY569                       |
| Place Of Origin:          | Guangzhou                   |
| Source Category:          | Goods In Stock              |
| Is It In Stock:           | Yes                         |
| Inventory Type:           | Whole Order                 |
| Style:                    | Leisure Time                |
| Pattern:                  | Geometry                    |
| Style:                    | Condom                      |
| Typography:               | Loose                       |
| Combination Form:         | One Piece Set               |
| Length Of Garment:        | Ordinary (50cm < Length ?   |
|                           | 65cm)                       |
| Sleeve Length:            | Long Sleeve                 |
| Sleeve Shape:             | Regular Sleeve              |
| Collar Type:              | Hood / Collar               |
| Thick And Thin:           | Fleece                      |
| Popular Elements:         | Irregular, Color Contrast,  |
|                           | Stitching                   |
| Technology:               | Collage / Stitching         |
| Year / Season Of Listing: | Winter Of 2019              |
| Fabric Name:              | Cotton Blend                |
| Main Fabric Composition:  | Polyester Fiber (polyester) |
| Content Of Main Fabric    | 71%-80%                     |
| Components:               |                             |
| Size:                     | M,L,XL,XXL,XXXL,XXXXL       |
| Age Appropriate:          | 25-29 Years Old             |
| Clothing Style:           | Europe And America          |
| Style Type:               | Urban Leisure               |
| Applicable Age:           | Adult                       |
| Applicable Gender:        | Female                      |
| Product Category:         | Sweater / Sweater           |