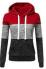

## Amazon Foreign Trade Fall And Winter 2020 New Color Matching Long Sleeve Hooded Drawstring Women's Wear

Amazon Foreign Trade Fall And Winter 2020 New Color Matching Long Sleeve Hooded Drawstring Women's Wear

## Description

| Product specifics         |                             |
|---------------------------|-----------------------------|
| Article Number:           | JY569                       |
| Place Of Origin:          | Guangzhou                   |
| Source Category:          | Goods In Stock              |
| Is It In Stock:           | Yes                         |
| Inventory Type:           | Whole Order                 |
| Style:                    | Leisure Time                |
| Pattern:                  | Geometry                    |
| Style:                    | Condom                      |
| Typography:               | Loose                       |
| Combination Form:         | One Piece Set               |
| Length Of Garment:        | Ordinary (50cm < Length ?   |
|                           | 65cm)                       |
| Sleeve Length:            | Long Sleeve                 |
| Sleeve Shape:             | Regular Sleeve              |
| Collar Type:              | Hood / Collar               |
| Thick And Thin:           | Fleece                      |
| Popular Elements:         | Irregular, Color Contrast,  |
|                           | Stitching                   |
| Technology:               | Collage / Stitching         |
| Year / Season Of Listing: | Winter Of 2019              |
| Fabric Name:              | Cotton Blend                |
| Main Fabric Composition:  | Polyester Fiber (polyester) |
| Content Of Main Fabric    | 71%-80%                     |
| Components:               |                             |
| Size:                     | M,L,XL,XXL,XXXL,XXXXL       |
| Age Appropriate:          | 25-29 Years Old             |
| Clothing Style:           | Europe And America          |
| Style Type:               | Urban Leisure               |
| Applicable Age:           | Adult                       |
| Applicable Gender:        | Female                      |
| Product Category:         | Sweater / Sweater           |