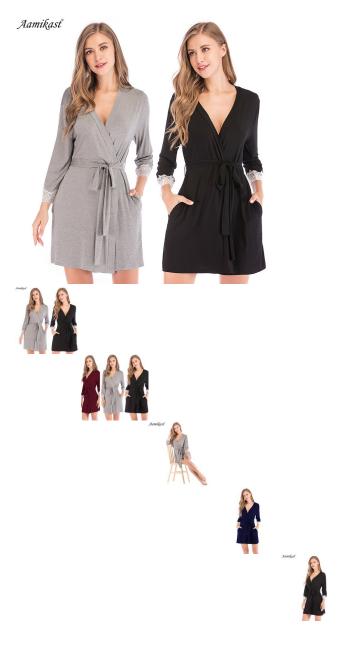

Manufacturer

Description

| Product specifics        |                              |
|--------------------------|------------------------------|
| Applicable Gender:       | Female                       |
| Source Category:         | Goods In Stock               |
| Product Category:        | Robe                         |
| Does It Support OEM:     | Support                      |
| Do You Support OEM:      | Support                      |
| Article Number:          | H0031                        |
| Style:                   | Cardigan                     |
| Function:                | Sleep                        |
| Weaving:                 | Knitting                     |
| Length:                  |                              |
|                          | Chinese Style<br>Yes         |
| Is It In Stock:          |                              |
| Inventory Type:          | Whole Order                  |
| Suitable For Season:     | Autumn                       |
| Sleeve Length:           | Three Quarter Sleeve         |
| Pattern:                 | Dot                          |
| Error Range:             | 2cm                          |
| Thick And Thin:          | Secondary                    |
| Style:                   | Sexy And Charming            |
| Place Of Origin:         | Dongguan                     |
| Applicable Groups:       | Ma'am                        |
| Brand:                   | Aamikast                     |
| OEM Target:              | External Processing          |
| Brand Cooperation:       | World                        |
| Main Sales Channels:     | Foreign Trade                |
| Production Cycle :       | 10                           |
| Revision:                | It Can Be Changed            |
| Minimum Quantity Of OEM: | 70                           |
| Fabric Name:             | Modal                        |
| Main Fabric Composition: | Modal                        |
| Content Of Main Fabric   | 95                           |
| Components:              |                              |
| Colour:                  | Grey, Black, Burgundy, Navy, |
| Colour.                  | Dark Grey                    |
| Size:                    | M,L,XL,XXL                   |
| Time To Market:          | Summer 2020                  |
| Fabric Thickness (gram   | Thin (101-120g / M2)         |
| ,0                       | 111111 (101-120g / WIZ)      |
| Weight):                 | . Van                        |
| Is It Seamless:          | Yes                          |