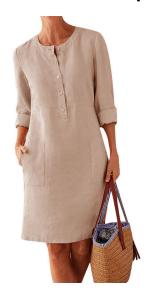

## 2020 New Autumn And Winter Cotton Hemp Dress Medium Length 7-point Sleeve Shirt Skirt European And American Women's Clothing Wish In Stock

2020 New Autumn And Winter Cotton Hemp Dress Medium Length 7-point Sleeve Shirt Skirt European And American Women's Clothing Wish In Stock

## Description

| Product specifics          |                                |
|----------------------------|--------------------------------|
| Fabric Name:               | Cotton                         |
| Source Category:           | Goods In Stock                 |
| Style:                     | Retro                          |
| Pattern:                   | Solid Color                    |
| Technology:                | Collage / Stitching            |
| Place Of Origin:           | Guangzhou                      |
| Inventory Type:            | Whole Order                    |
| Style:                     | Basic Fund                     |
| Combination Form:          | Singleton                      |
| Skirt Length:              | Middle-skirt                   |
| Skirt Shape:               | A-line Skirt                   |
| Collar Type:               | Crew Neck                      |
| Sleeve Shape:              | Regular Sleeve                 |
| Sleeve Length:             | Seven Points                   |
| Waist Type:                | Middle-waisted                 |
| Placket:                   | Condom                         |
| Popular Elements:          | Stitching, Silhouette / Cocoon |
| Year / Season Of Listing:  | Summer 2020                    |
| Main Fabric Composition:   | Flax                           |
| Content Of Main Fabric     | 30%-50%                        |
| Components:                |                                |
| Main Fabric Composition 2: | Cotton                         |
| Content Of Main Fabric     | 10%-29%                        |
| Component 2:               |                                |
| Is It In Stock:            | Yes                            |
| Article Number:            | A012-178                       |
| Colour:                    | White, Khaki, Orange, Light    |
|                            | Blue, Navy, Black, Dark Gray,  |
|                            | Light Gray, Same Day Delivery  |
| Size:                      | M,L,XL,XXL,3XL,4XL,5XL         |
| Age Appropriate:           | 25-29 Years Old                |
| Style Type:                | Return To The Ancients         |
| Profile:                   | Self Cultivation               |
| Skirt Category:            | Dress                          |