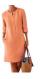

## 2020 New Autumn And Winter Cotton Hemp Dress Medium Length 7-point Sleeve Shirt Skirt European And American Women's Clothing Wish In Stock

2020 New Autumn And Winter Cotton Hemp Dress Medium Length 7-point Sleeve Shirt Skirt European And American Women's Clothing Wish In Stock

## Description

| Product specifics          |                                |
|----------------------------|--------------------------------|
| Fabric Name:               | Cotton                         |
| Source Category:           | Goods In Stock                 |
| Style:                     | Retro                          |
| Pattern:                   | Solid Color                    |
| Technology:                | Collage / Stitching            |
| Place Of Origin:           | Guangzhou                      |
| Inventory Type:            | Whole Order                    |
| Style:                     | Basic Fund                     |
| Combination Form:          | Singleton                      |
| Skirt Length:              | Middle-skirt                   |
| Skirt Shape:               | A-line Skirt                   |
| Collar Type:               | Crew Neck                      |
| Sleeve Shape:              | Regular Sleeve                 |
| Sleeve Length:             | Seven Points                   |
| Waist Type:                | Middle-waisted                 |
| Placket:                   | Condom                         |
| Popular Elements:          | Stitching, Silhouette / Cocoon |
| Year / Season Of Listing:  | Summer 2020                    |
| Main Fabric Composition:   | Flax                           |
| Content Of Main Fabric     | 30%-50%                        |
| Components:                |                                |
| Main Fabric Composition 2: | Cotton                         |
| Content Of Main Fabric     | 10%-29%                        |
| Component 2:               |                                |
| Is It In Stock:            | Yes                            |
| Article Number:            | A012-178                       |
| Colour:                    | White, Khaki, Orange, Light    |
|                            | Blue, Navy, Black, Dark Gray,  |
|                            | Light Gray, Same Day Delivery  |
| Size:                      | M,L,XL,XXL,3XL,4XL,5XL         |
| Age Appropriate:           | 25-29 Years Old                |
| Style Type:                | Return To The Ancients         |
| Profile:                   | Self Cultivation               |
| Skirt Category:            | Dress                          |