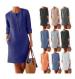

## Description

| Product specifics          |                                |
|----------------------------|--------------------------------|
| Fabric Name:               | Cotton                         |
| Source Category:           | Goods In Stock                 |
| Style:                     | Retro                          |
| Pattern:                   | Solid Color                    |
| Technology:                | Collage / Stitching            |
| Place Of Origin:           | Guangzhou                      |
| Inventory Type:            | Whole Order                    |
| Style:                     | Basic Fund                     |
| Combination Form:          | Singleton                      |
| Skirt Length:              | Middle-skirt                   |
| Skirt Shape:               | A-line Skirt                   |
| Collar Type:               | Crew Neck                      |
| Sleeve Shape:              | Regular Sleeve                 |
| Sleeve Length:             | Seven Points                   |
| Waist Type:                | Middle-waisted                 |
| Placket:                   | Condom                         |
| Popular Elements:          | Stitching, Silhouette / Cocoon |
| Year / Season Of Listing:  | Summer 2020                    |
| Main Fabric Composition:   | Flax                           |
| Content Of Main Fabric     | 30%-50%                        |
| Components:                |                                |
| Main Fabric Composition 2: | Cotton                         |
| Content Of Main Fabric     | 10%-29%                        |
| Component 2:               |                                |
| Is It In Stock:            | Yes                            |
| Article Number:            | A012-178                       |
| Colour:                    | White, Khaki, Orange, Light    |
|                            | Blue, Navy, Black, Dark Gray,  |
|                            | Light Gray, Same Day Delivery  |
| Size:                      | M,L,XL,XXL,3XL,4XL,5XL         |
| Age Appropriate:           | 25-29 Years Old                |
| Style Type:                | Return To The Ancients         |
| Profile:                   | Self Cultivation               |
| Skirt Category:            | Dress                          |