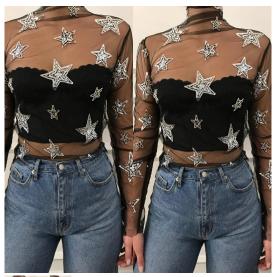

## 2020 New European And American Autumn And Winter Women's Top Short Summer New Long Sleeve Net Dress Hollow Lace Shirt

2020 New European And American Autumn And Winter Women's Top Short Summer New Long Sleeve Net Dress Hollow Lace Shirt

Rating: Not Rated Yet **Price** 

\$3.32

Ask a question about this product

Manufacturer

1 / 2

Description

| Product specifics             |                                 |
|-------------------------------|---------------------------------|
| Product Category:             | Lace Shirt                      |
| Source Category:              | Goods In Stock                  |
| Fabric Name:                  | Gauze                           |
| Main Fabric Composition:      | Polyester Fiber (polyester)     |
| Content Of Main Fabric        | 81%-90%                         |
| Components:                   |                                 |
| Main Fabric Composition 2:    | Spandex                         |
| Content Of Main Fabric        | Less Than 10%                   |
| Component 2:                  |                                 |
| Lining Ingredients:           | Polyester Fiber (polyester)     |
| Ingredient Content Of Lining: | 81%-90%                         |
| Style:                        | Light Cooked                    |
| Pattern:                      | Stars                           |
| Style:                        | Condom                          |
| Technology:                   | Gilding                         |
| Place Of Origin:              | Guangzhou                       |
| Brand:                        | Celestica                       |
| Is It In Stock:               | Yes                             |
| Article Number:               | T9153                           |
| Inventory Type:               | Whole Order                     |
| Typography:                   | Straight Tube Type              |
| Length Of Garment:            | Short Style (40cm < Length?     |
|                               | 50cm)                           |
| Collar Type:                  | Half High Collar                |
| Sleeve Shape:                 | Regular Sleeve                  |
| Sleeve Length:                | Long Sleeve                     |
| Popular Elements:             | Perspective, Gilding, Splicing, |
|                               | Gauze                           |
| Year / Season Of Listing:     | Summer 2020                     |
| Colour:                       | Black                           |
| Is The Main Fabric Origin     | No                              |
| Imported:                     |                                 |
| Size:                         | M,L,XL                          |
| Age Appropriate:              | 25-29 Years Old                 |
| Clothing Style:               | Europe And America              |
| Style Type:                   | Temperament Commuting           |
| How To Dress:                 | Pullover                        |
| Applicable Gender:            | Female                          |