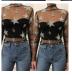

## 2020 New European And American Autumn And Winter Women's Top Short Summer New Long Sleeve Net Dress Hollow Lace Shirt

2020 New European And American Autumn And Winter Women's Top Short Summer New Long Sleeve Net Dress Hollow Lace Shirt

Rating: Not Rated Yet **Price** 

\$3.32

Ask a question about this product

Manufacturer

1 / 2

Description

| Product specifics             |                                 |
|-------------------------------|---------------------------------|
| Product Category:             | Lace Shirt                      |
| Source Category:              | Goods In Stock                  |
| Fabric Name:                  | Gauze                           |
| Main Fabric Composition:      | Polyester Fiber (polyester)     |
| Content Of Main Fabric        | 81%-90%                         |
| Components:                   |                                 |
| Main Fabric Composition 2:    | Spandex                         |
| Content Of Main Fabric        | Less Than 10%                   |
| Component 2:                  |                                 |
| Lining Ingredients:           | Polyester Fiber (polyester)     |
| Ingredient Content Of Lining: | 81%-90%                         |
| Style:                        | Light Cooked                    |
| Pattern:                      | Stars                           |
| Style:                        | Condom                          |
| Technology:                   | Gilding                         |
| Place Of Origin:              | Guangzhou                       |
| Brand:                        | Celestica                       |
| Is It In Stock:               | Yes                             |
| Article Number:               | T9153                           |
| Inventory Type:               | Whole Order                     |
| Typography:                   | Straight Tube Type              |
| Length Of Garment:            | Short Style (40cm < Length?     |
|                               | 50cm)                           |
| Collar Type:                  | Half High Collar                |
| Sleeve Shape:                 | Regular Sleeve                  |
| Sleeve Length:                | Long Sleeve                     |
| Popular Elements:             | Perspective, Gilding, Splicing, |
|                               | Gauze                           |
| Year / Season Of Listing:     | Summer 2020                     |
| Colour:                       | Black                           |
| Is The Main Fabric Origin     | No                              |
| Imported:                     |                                 |
| Size:                         | M,L,XL                          |
| Age Appropriate:              | 25-29 Years Old                 |
| Clothing Style:               | Europe And America              |
| Style Type:                   | Temperament Commuting           |
| How To Dress:                 | Pullover                        |
| Applicable Gender:            | Female                          |