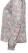

## **Sumitong Large Women's Dress Pear Shaped Figure In Autumn And Winter Wear Thin Top Small Floral Long Sleeve Shirt Chiffon**

Sumitong Large Women's Dress Pear Shaped Figure In Autumn And Winter Wear Thin Top Small Floral Long Sleeve Shirt Chiffon

## Description

| Product specifics             |                             |
|-------------------------------|-----------------------------|
| Product Category:             | Chiffon Shirt               |
| Source Category:              | Goods In Stock              |
| Fabric Name:                  | Chiffon                     |
| Main Fabric Composition:      | Polyester Fiber (polyester) |
| Content Of Main Fabric        | 81%-90%                     |
| Components:                   |                             |
| Main Fabric Composition 2:    | Polyester Fiber (polyester) |
| Content Of Main Fabric        | 81%-90%                     |
| Component 2:                  |                             |
| Lining Ingredients:           | Cotton                      |
| Ingredient Content Of Lining: | Less Than 10%               |
| Style:                        | OI Commuting                |
| Pattern:                      | Broken Flower               |
| Style:                        | Condom                      |
| Technology:                   | Digital Printing            |
| Place Of Origin:              | Guangzhou                   |
| Brand:                        | Celestica                   |
| Is It In Stock:               | Yes                         |
| Article Number:               | TH9335                      |
| Inventory Type:               | Whole Order                 |
| Typography:                   | Slim                        |
| Length Of Garment:            | Super Short (length ? 40cm) |
| Collar Type:                  | Square Neck                 |
| Sleeve Shape:                 | Puff Sleeve                 |
| Sleeve Length:                | Long Sleeve                 |
| Popular Elements:             | Printing, Stitching         |
| Year / Season Of Listing:     | Autumn 2020                 |
| Colour:                       | Pink, Blue                  |
| Is The Main Fabric Origin     | No                          |
| Imported:                     |                             |
| Size:                         | M,L,XL                      |
| Age Appropriate:              | 25-29 Years Old             |
| Clothing Style:               | Europe And America          |
| Style Type:                   | Temperament Commuting       |
| How To Dress:                 | Condom                      |
| Applicable Gender:            | Female                      |