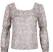

## **Sumitong Large Women's Dress Pear Shaped Figure In Autumn And Winter Wear Thin Top Small Floral Long Sleeve Shirt Chiffon**

Sumitong Large Women's Dress Pear Shaped Figure In Autumn And Winter Wear Thin Top Small Floral Long Sleeve Shirt Chiffon

## Description

| Product specifics             |                             |
|-------------------------------|-----------------------------|
| Product Category:             | Chiffon Shirt               |
| Source Category:              | Goods In Stock              |
| Fabric Name:                  | Chiffon                     |
| Main Fabric Composition:      | Polyester Fiber (polyester) |
| Content Of Main Fabric        | 81%-90%                     |
| Components:                   |                             |
| Main Fabric Composition 2:    | Polyester Fiber (polyester) |
| Content Of Main Fabric        | 81%-90%                     |
| Component 2:                  |                             |
| Lining Ingredients:           | Cotton                      |
| Ingredient Content Of Lining: | Less Than 10%               |
| Style:                        | OI Commuting                |
| Pattern:                      | Broken Flower               |
| Style:                        | Condom                      |
| Technology:                   | Digital Printing            |
| Place Of Origin:              | Guangzhou                   |
| Brand:                        | Celestica                   |
| Is It In Stock:               | Yes                         |
| Article Number:               | TH9335                      |
| Inventory Type:               | Whole Order                 |
| Typography:                   | Slim                        |
| Length Of Garment:            | Super Short (length ? 40cm) |
| Collar Type:                  | Square Neck                 |
| Sleeve Shape:                 | Puff Sleeve                 |
| Sleeve Length:                | Long Sleeve                 |
| Popular Elements:             | Printing, Stitching         |
| Year / Season Of Listing:     | Autumn 2020                 |
| Colour:                       | Pink, Blue                  |
| Is The Main Fabric Origin     | No                          |
| Imported:                     |                             |
| Size:                         | M,L,XL                      |
| Age Appropriate:              | 25-29 Years Old             |
| Clothing Style:               | Europe And America          |
| Style Type:                   | Temperament Commuting       |
| How To Dress:                 | Condom                      |
| Applicable Gender:            | Female                      |