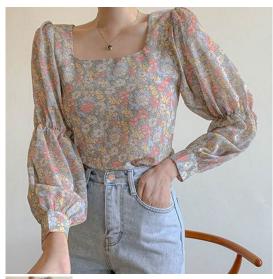

## **Sumitong Large Women's Dress Pear Shaped Figure In Autumn And Winter Wear Thin Top Small Floral Long Sleeve Shirt Chiffon**

Sumitong Large Women's Dress Pear Shaped Figure In Autumn And Winter Wear Thin Top Small Floral Long Sleeve Shirt Chiffon

## Description

| Product specifics             |                             |
|-------------------------------|-----------------------------|
| Product Category:             | Chiffon Shirt               |
| Source Category:              | Goods In Stock              |
| Fabric Name:                  | Chiffon                     |
| Main Fabric Composition:      | Polyester Fiber (polyester) |
| Content Of Main Fabric        | 81%-90%                     |
| Components:                   |                             |
| Main Fabric Composition 2:    | Polyester Fiber (polyester) |
| Content Of Main Fabric        | 81%-90%                     |
| Component 2:                  |                             |
| Lining Ingredients:           | Cotton                      |
| Ingredient Content Of Lining: | Less Than 10%               |
| Style:                        | OI Commuting                |
| Pattern:                      | Broken Flower               |
| Style:                        | Condom                      |
| Technology:                   | Digital Printing            |
| Place Of Origin:              | Guangzhou                   |
| Brand:                        | Celestica                   |
| Is It In Stock:               | Yes                         |
| Article Number:               | TH9335                      |
| Inventory Type:               | Whole Order                 |
| Typography:                   | Slim                        |
| Length Of Garment:            | Super Short (length ? 40cm) |
| Collar Type:                  | Square Neck                 |
| Sleeve Shape:                 | Puff Sleeve                 |
| Sleeve Length:                | Long Sleeve                 |
| Popular Elements:             | Printing, Stitching         |
| Year / Season Of Listing:     | Autumn 2020                 |
| Colour:                       | Pink, Blue                  |
| Is The Main Fabric Origin     | No                          |
| Imported:                     |                             |
| Size:                         | M,L,XL                      |
| Age Appropriate:              | 25-29 Years Old             |
| Clothing Style:               | Europe And America          |
| Style Type:                   | Temperament Commuting       |
| How To Dress:                 | Condom                      |
| Applicable Gender:            | Female                      |