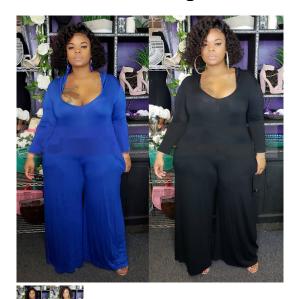

## Autumn 2020 Foreign Trade European And American Women's Clothing

Autumn 2020 Foreign Trade European And American Women's Clothing

Rating: Not Rated Yet **Price** 

\$8.34

Ask a question about this product

## Description

| Product specifics             |                             |
|-------------------------------|-----------------------------|
| Place Of Origin:              | Fujian                      |
| Brand:                        | Golden Thread Swallow       |
|                               | Clothes                     |
| Source Category:              | Goods In Stock              |
| Article Number:               | AL19009                     |
| Inventory Type:               | Whole Order                 |
| Is It In Stock:               | Yes                         |
| Pattern:                      | Solid Color                 |
| Fabric Name:                  | Venetian                    |
| Style Category:               | Broad Legs                  |
| Launch Year / Season:         | Autumn 2020                 |
| The Main Content Of Fabric:   | 71%-80%                     |
| Main Fabric Composition:      | Polyester (polyester)       |
| Popular Elements:             | There's A Hat               |
| Style:                        | Leisure Time                |
| Technology:                   | Collage / Splicing          |
| Main Fabric Composition 2:    | Polyester (polyester)       |
| Lining Composition:           | Polyester (polyester)       |
| Ingredient Content Of Lining: | Less Than 10%               |
| Content Of Main Fabric        | Less Than 10%               |
| Component 2:                  |                             |
| Fabric 2 Components:          | Polyester (polyester)       |
| Fabric 2 Content:             | Less Than 10%               |
| Colour:                       | Blue                        |
| Size:                         | XL,XXL,3XL,4XL              |
| Age Appropriate:              | 25-29 Years Old             |
| Fashion Style:                | Europe And America          |
| Style Type:                   | Urban Leisure               |
| Applicable Age Group:         | Adult                       |
| Pants Shape:                  | Tight Fit                   |
| Waist Type:                   | Middle-waisted              |
| Thick And Thin:               | Ordinary                    |
| Gender:                       | Female                      |
| Size:                         | 50. XL, XXL, XXL, Plus XXL, |
|                               | One Size, Extra Large       |