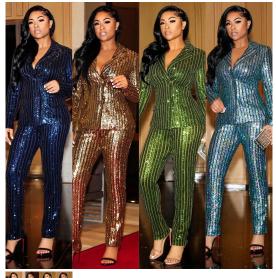

## Women's Wear Fall / Winter 2020 New European And American Suit Slim And Fashionable Sequin Professional Blazer Two Piece Suit

Women's Wear Fall / Winter 2020 New European And American Suit Slim And Fashionable Sequin Professional Blazer Two Piece Suit

## Description

| Product specifics             |                       |
|-------------------------------|-----------------------|
| Article Number:               | BT19143               |
| Place Of Origin:              | Xiamen                |
| Source Category:              | Goods In Stock        |
| Is It In Stock:               | Yes                   |
| Inventory Type:               | Whole Order           |
| Style:                        | Sexy                  |
| Pattern:                      | Stripe                |
| Style:                        | Pant Suit             |
| Top Style:                    | Loose Coat            |
| Sleeve Length Of Jacket:      | Long Sleeves          |
| Pants Style:                  | Straight Pants        |
| Length Of Trousers:           | Trousers              |
| Popular Elements:             | Metallic, Stitching   |
| Technology:                   | Collage / Splicing    |
| Launch Year / Season:         | Autumn 2020           |
| Fabric Name:                  | Polyester             |
| Main Fabric Composition:      | Polyester (polyester) |
| The Main Content Of Fabric:   | 71%-80%               |
| Main Fabric Composition 2:    | Polyester (polyester) |
| Content Of Main Fabric        | Less Than 10%         |
| Component 2:                  |                       |
| Lining Composition:           | Polyester (polyester) |
| Ingredient Content Of Lining: | Less Than 10%         |
| Is The Origin Of Main Fabric  | No                    |
| Imported:                     |                       |
| Colour:                       | Gold, Green, Blue     |
| Size:                         | M,L,XL,2XL            |
| Age Appropriate:              | 25-29 Years Old       |
| Style Type:                   | Temperament Commuting |
| Applicable Gender:            | Female                |
| Product Category:             | Casual Suit           |