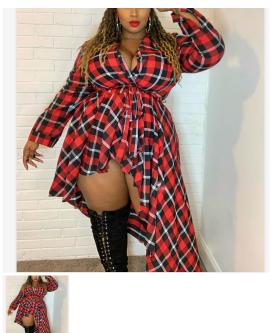

## Fall 2020 New European And American Large Women's Sexy Lace Up Irregular Hem Long Large Plaid Shirt Skirt

Fall 2020 New European And American Large Women's Sexy Lace Up Irregular Hem Long Large Plaid Shirt Skirt

## Description

| Product specifics             |                       | Π |
|-------------------------------|-----------------------|---|
| Source Category:              | Goods In Stock        |   |
| Fabric Name:                  | Tetrahedral Bomb      |   |
| Main Fabric Composition:      | Polyester (polyester) |   |
| The Main Content Of Fabric:   | 30%-50%               |   |
| Main Fabric Composition 2:    | Spandex               |   |
| Content Of Main Fabric        | 10%-29%               |   |
| Component 2:                  |                       |   |
| Lining Composition:           | Acrylic Fibres        | ٦ |
| Ingredient Content Of Lining: | Less Than 10%         |   |
| Style:                        | Sexy                  | ٦ |
| Pattern:                      | Check Pattern         | 7 |
| Style:                        | Cardigan              | ٦ |
| Sleeve Length:                | Long Sleeves          | ٦ |
| Technology:                   | Collage / Splicing    |   |
| Article Number:               | AY19035               | ٦ |
| Place Of Origin:              | Guangzhou             |   |
| Is It In Stock:               | Yes                   |   |
| Inventory Type:               | Whole Order           | ٦ |
| Plate Type:                   | Slim Fit              | ٦ |
| Length Of Clothes:            | Medium Length (65cm < |   |
|                               | Length ? 80cm)        |   |
| Placket:                      | Single Breasted       |   |
| Collar Type:                  | Lapel                 |   |
| Sleeve Type:                  | Regular Sleeve        |   |
| Popular Elements:             | Irregular             |   |
| Launch Year / Season:         | Winter Of 2019        |   |
| Colour:                       | Gules                 |   |
| Is The Origin Of Main Fabric  | No                    | ٦ |
| Imported:                     |                       |   |
| Size:                         | XL,XXL,3XL,4XL,5XL    | ] |
| Age Appropriate:              | 18-24 Years Old       |   |
| Style Type:                   | Temperament Commuting |   |
| Product Category:             | Shirt                 | ٦ |