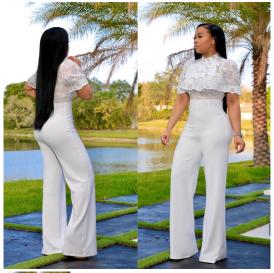

## 2020 Cross Border Amazon European And American Women's Lace Hollow Hook Flower Lotus Leaf Edge Solid Color Wide Leg Short Sleeve Jumpsuit

2020 Cross Border Amazon European And American Women's Lace Hollow Hook Flower Lotus Leaf Edge Solid Color Wide Leg Short Sleeve Jumpsuit

## Description

| Product specifics             |                       |  |
|-------------------------------|-----------------------|--|
| Article Number:               | BL19058               |  |
| Place Of Origin:              | Guangzhou             |  |
| Source Category:              | Goods In Stock        |  |
| Is It In Stock:               | Yes                   |  |
| Inventory Type:               | Whole Order           |  |
| Style:                        | Sexy                  |  |
| Pattern:                      | Solid Color           |  |
| Style:                        | Pant Suit             |  |
| Top Style:                    | Lace Shirt            |  |
| Sleeve Length Of Jacket:      | Short Sleeve          |  |
| Pants Style:                  | Wide Leg Pants        |  |
| Length Of Trousers:           | Trousers              |  |
| Popular Elements:             | Lace                  |  |
| Technology:                   | Gouhua Hollow         |  |
| Launch Year / Season:         | Spring 2020           |  |
| Fabric Name:                  | Lace Zhigong          |  |
| Main Fabric Composition:      | Polyester (polyester) |  |
| The Main Content Of Fabric:   | 71%-80%               |  |
| Main Fabric Composition 2:    | Polyester (polyester) |  |
| Content Of Main Fabric        | 71%-80%               |  |
| Component 2:                  |                       |  |
| Lining Composition:           | Polyester (polyester) |  |
| Ingredient Content Of Lining: | 71%-80%               |  |
| Colour:                       | White                 |  |
| Is The Origin Of Main Fabric  | No                    |  |
| Imported:                     |                       |  |
| Size:                         | M,L,XL,2XL            |  |
| Age Appropriate:              | 18-24 Years Old       |  |
| Style Type:                   | Temperament Commuting |  |
| Applicable Gender:            | Female                |  |
| Product Category:             | Casual Suit           |  |