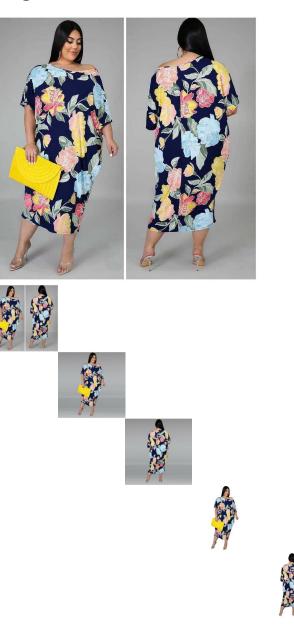

## 2020 Cross Border Amazon Europe And America New Style Commuting Large Women's Printed Round Neck Short Sleeve Dress

2020 Cross Border Amazon Europe And America New Style Commuting Large Women's Printed Round Neck Short Sleeve Dress

## Ask a question about this product

Manufacturer

| Product specifics             | -                           | 1 |
|-------------------------------|-----------------------------|---|
| Source Category:              | Goods In Stock              |   |
| Is It In Stock:               | Yes                         |   |
| Inventory Type:               | Whole Order                 |   |
| Place Of Origin:              | Guangzhou                   |   |
| Article Number:               | AQ19057                     |   |
| Style Category:               | Dress                       |   |
| Style:                        | Light Ripe                  |   |
| Pattern:                      | Decor                       |   |
| Popular Elements:             | Printing                    |   |
| Technology:                   | Knitting                    |   |
| Launch Year / Season:         | Spring 2020                 |   |
| Fabric Name:                  | Knitting                    |   |
| Main Fabric Composition:      | Polyester (polyester)       |   |
| The Main Content Of Fabric.   | 71%-80%                     |   |
| Main Fabric Composition 2:    | Polyester (polyester)       |   |
| Content Of Main Fabric        | 71%-80%                     |   |
| Component 2:                  |                             |   |
| Fabric 2 Components:          | Polyester (polyester)       |   |
| Fabric 2 Content.             | 71%-80%                     |   |
| Lining Composition:           | Polyester (polyester)       |   |
| Ingredient Content Of Lining: | 71%-80%                     |   |
| Colour:                       | Printing                    |   |
| Size:                         | XL,2XL,3XL,4XL              |   |
| Age Appropriate:              | 18-24 Years Old             |   |
| Fashion Style:                | Europe And America          |   |
| Style Type:                   | Temperament Commuting       |   |
| Collar Type:                  | Crew Neck                   |   |
| Applicable Age Group:         | Adult                       |   |
| Gender:                       | Female                      |   |
| Size:                         | 40. XXL, XXL, Plus XXL, One |   |
|                               | Size, Extra Large           |   |
|                               | •                           |   |