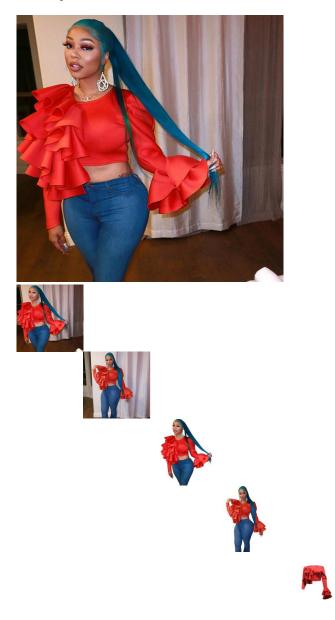

2020 Cross Border Amazon European And American Women's New Sexy Leaky Navel Slim Fit Pure Color One Side Ruffle Stitching Sweater

2020 Cross Border Amazon European And American Women's New Sexy Leaky Navel Slim Fit Pure Color One Side Ruffle Stitching Sweater

## Ask a question about this product

Manufacturer

| Article Number                | BY19041                      |
|-------------------------------|------------------------------|
| Place Of Origin:              | Guangzhou                    |
| Source Category:              | Goods In Stock               |
| Is It In Stock:               | Yes                          |
| Inventory Type:               | Whole Order                  |
|                               |                              |
| Style:                        | Sexy                         |
| Pattern:                      | Solid Color                  |
| Style:                        | Socket                       |
| Plate Type:                   | Slim Fit                     |
| Combination Form:             | One Piece Set                |
| Length Of Clothes:            | Short Style (40cm < Length ? |
|                               | 50cm)                        |
| Sleeve Length:                | Long Sleeves                 |
| Sleeve Type:                  | Lotus Leaf Sleeve            |
| Collar Type:                  | Crew Neck                    |
| Thick And Thin:               | Thin Money                   |
| Popular Elements:             | Splicing, Ear Edge           |
| Technology:                   | Collage / Splicing           |
| Launch Year / Season:         | Spring 2020                  |
| Fabric Name:                  | Air Layer                    |
| Main Fabric Composition:      | Polyester (polyester)        |
| The Main Content Of Fabric:   | 71%-80%                      |
| Lining Composition:           | Polyester (polyester)        |
| Ingredient Content Of Lining: | 71%-80%                      |
| Colour:                       | Gules                        |
| Is The Origin Of Main Fabric  | No                           |
| Imported:                     |                              |
| Size:                         | M,L,XL,2XL                   |
| Age Appropriate:              | 18-24 Years Old              |
| Fashion Style:                | Europe And America           |
| Style Type:                   | Temperament Commuting        |
| Applicable Gender:            | Female                       |
| Product Category:             | Sweater / Sweater            |