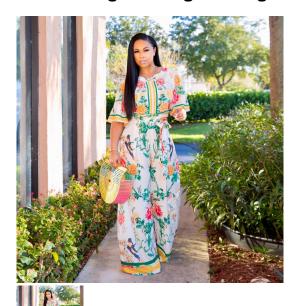

## 2019 Cross Border Amazon EBay New European And American Women's Positioning Printing Bandage Mid Sleeve Wide Leg Pants

2019 Cross Border Amazon EBay New European And American Women's Positioning Printing Bandage Mid Sleeve Wide Leg Pants

## Description

| Product specifics                |                         |
|----------------------------------|-------------------------|
| Article Number:                  | AT8210                  |
| Place Of Origin:                 | Guangzhou               |
| <u> </u>                         | Goods In Stock          |
| Source Category: Is It In Stock: | Yes                     |
|                                  |                         |
| Inventory Type:                  | Whole Order             |
| Style:                           | Sexy                    |
| Pattern:                         | Printing                |
| Style:                           | Pant Suit               |
| Top Style:                       | Shirt                   |
| Sleeve Length Of Jacket:         | Quarter Sleeve / Medium |
|                                  | Sleeve                  |
| Pants Style:                     | Straight Pants          |
| Length Of Trousers:              | Trousers                |
| Popular Elements:                | Printing                |
| Technology:                      | Printing / Dyeing       |
| Launch Year / Season:            | Autumn Of 2019          |
| Fabric Name:                     | Tetrahedral Bomb        |
| Main Fabric Composition:         | Polyester (polyester)   |
| The Main Content Of Fabric:      | 30%-50%                 |
| Main Fabric Composition 2:       | Acrylic Fibres          |
| Content Of Main Fabric           | 10%-29%                 |
| Component 2:                     | 1070 2370               |
| Lining Composition:              | Cotton                  |
| Ingredient Content Of Lining:    | 30%-50%                 |
| Colour:                          | White                   |
|                                  | No                      |
| Is The Origin Of Main Fabric     | NO                      |
| Imported:                        | 100 200                 |
| Size:                            | XXL,3XL                 |
| Age Appropriate:                 | 18-24 Years Old         |
| Style Type:                      | Temperament Commuting   |
| Fabric 2 Components:             | Spandex                 |
| Applicable Age Group:            | Adult                   |
| Applicable Gender:               | Female                  |
| Fashion Style:                   | Europe And America      |
| Fabric 2 Content:                | Less Than 10%           |
| Fabric 3 Components:             | Chlorine Fiber          |
| Product Category:                | Casual Suit             |
| Content Of Fabric 3              | Less Than 10%           |
| Components:                      |                         |