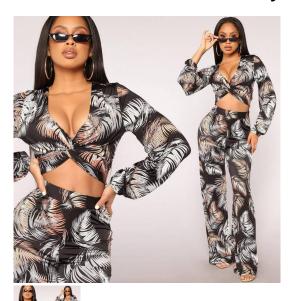

## 2020 Cross Border Amazon Wise European And American Autumn Fashion Women's Printed V-neck Sexy Long Sleeve Top

2020 Cross Border Amazon Wise European And American Autumn Fashion Women's Printed V-neck Sexy Long Sleeve Top

Rating: Not Rated Yet **Price** 

\$7.46

Ask a question about this product

Manufacturer

Description

| Product specifics             |                       |
|-------------------------------|-----------------------|
| Article Number:               | BT0607                |
| Place Of Origin:              | Guangzhou             |
| Source Category:              | Goods In Stock        |
| Is It In Stock:               | Yes                   |
| Inventory Type:               | Whole Order           |
| Style:                        | Sexy                  |
| Pattern:                      | Printing              |
| Style:                        | Pant Suit             |
| Top Style:                    | Shirt                 |
| Sleeve Length Of Jacket:      | Long Sleeves          |
| Pants Style:                  | Wide Leg Pants        |
| Length Of Trousers:           | Trousers              |
| Popular Elements:             | Printing              |
| Technology:                   | Printing / Dyeing     |
| Launch Year / Season:         | Spring 2020           |
| Fabric Name:                  | Shredded Milk         |
| Main Fabric Composition:      | Polyester (polyester) |
| Content Of Main Fabric        | 71%-80%               |
| Components:                   |                       |
| Main Fabric Composition 2:    | Polyester (polyester) |
| Content Of Main Fabric        | Less Than 10%         |
| Component 2:                  |                       |
| Lining Composition:           | Acrylic Fibres        |
| Ingredient Content Of Lining: | Less Than 10%         |
| Is The Origin Of Main Fabric  | No                    |
| Imported:                     |                       |
| Colour:                       | Dark Blue, Lake Blue  |
| Size:                         | M,L,XL,XXL            |
| Age Appropriate:              | 18-24 Years Old       |
| Style Type:                   | Temperament Commuting |
| Applicable Age Group:         | Adult                 |
| Fashion Style:                | Europe And America    |
| Applicable Gender:            | Female                |
| Product Category:             | Casual Suit           |