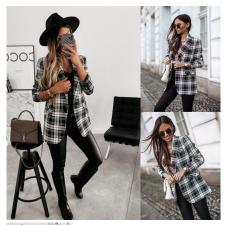

## 2020 Independent Station Wise Amazon Popular New Long Sleeve Double Breasted Suit Plaid Jacket

2020 Independent Station Wise Amazon Popular New Long Sleeve Double Breasted Suit Plaid Jacket

Rating: Not Rated Yet **Price** 

## Description [

| Product specifics             |                          |
|-------------------------------|--------------------------|
| Place Of Origin:              | Guangzhou                |
| Source Category:              | Goods In Stock           |
| Is It In Stock:               | Yes                      |
| Inventory Type:               | Whole Order              |
| Fabric Name:                  | Polyester                |
| Main Fabric Composition:      | Polyester (polyester)    |
| Content Of Main Fabric        | 30%-50%                  |
| Components:                   |                          |
| Main Fabric Composition 2:    | Polyester (polyester)    |
| Content Of Main Fabric        | 30%-50%                  |
| Component 2:                  |                          |
| Lining Composition:           | Polyester (polyester)    |
| Ingredient Content Of Lining: | 30%-50%                  |
| Pattern:                      | Check Pattern            |
| Style:                        | Britain                  |
| Plate Type:                   | Slim Fit                 |
| Combination Form:             | One Piece Set            |
| Thick And Thin:               | Thin Money               |
| Length Of Clothes:            | Regular (50cm ? Length ? |
| 3                             | 65cm)                    |
| Sleeve Length:                | Long Sleeves             |
| Sleeve Type:                  | Regular Sleeve           |
| Collar Type:                  | Lapel                    |
| Placket:                      | A Button                 |
| Technology:                   | Printing / Dyeing        |
| Launch Year / Season:         | Autumn 2020              |
| Colour:                       | Light Green              |
| Size:                         | M,L,XL,XXL               |
| Age Appropriate:              | 18-24 Years Old          |
| Fashion Style:                | Europe And America       |
| Style Type:                   | Temperament Commuting    |
| Fabric 2 Components:          | Polyester (polyester)    |
| Applicable Age:               | Adult                    |
| Applicable Gender:            | Female                   |
| Fabric 2 Content:             | 30%-50%                  |
| Fabric 3 Components:          | Polyester (polyester)    |
| Product Category:             | Loose Coat               |
|                               | 30%-50%                  |
| Content Of Fabric 3           | 3070-3070                |