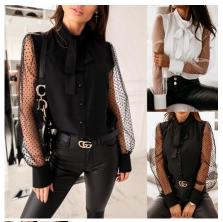

## 2020 Independent Station Wish Fast Sell Through Autumn And Winter New Fashion Mesh Stitching Button Bow Shirt

2020 Independent Station Wish Fast Sell Through Autumn And Winter New Fashion Mesh Stitching Button Bow Shirt

Rating: Not Rated Yet **Price** 

\$4.99

Ask a question about this product

Manufacturer

1 / 2

Description

| Product specifics             |                          |
|-------------------------------|--------------------------|
| Product Category:             | Chiffon Shirt            |
| Source Category:              | Goods In Stock           |
| Fabric Name:                  | Chiffon                  |
| Main Fabric Composition:      | Cotton                   |
| Content Of Main Fabric        | Less Than 10%            |
| Components:                   |                          |
| Main Fabric Composition 2:    | Polyester (polyester)    |
| Content Of Main Fabric        | 30%-50%                  |
| Component 2:                  |                          |
| Lining Composition:           | Polyester (polyester)    |
| Ingredient Content Of Lining: | 30%-50%                  |
| Style:                        | Britain                  |
| Pattern:                      | Solid Color              |
| Style:                        | Socket                   |
| Technology:                   | Collage / Splicing       |
| Place Of Origin:              | Guangzhou                |
| Is It In Stock:               | Yes                      |
| Inventory Type:               | Whole Order              |
| Plate Type:                   | Slim Fit                 |
| Length Of Clothes:            | Regular (50cm ? Length ? |
|                               | 65cm)                    |
| Collar Type:                  | Stand Collar             |
| Sleeve Type:                  | Regular Sleeve           |
| Sleeve Length:                | Long Sleeves             |
| Launch Year / Season:         | Autumn 2020              |
| Is The Origin Of Main Fabric  | No                       |
| Imported:                     |                          |
| Colour:                       | Black                    |
| Size:                         | M,L,XL,XXL               |
| Age Appropriate:              | 18-24 Years Old          |
| Fashion Style:                | Korean Version           |
| Style Type:                   | Temperament Commuting    |
| Applicable Gender:            | Female                   |