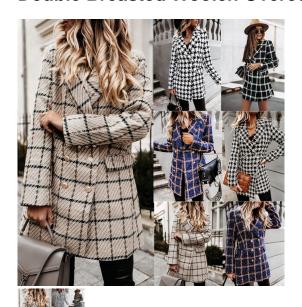

## 2020 Express Through Wish Amazon Popular Winter Long Sleeve Suit Collar Double Breasted Woolen Overcoat

2020 Express Through Wish Amazon Popular Winter Long Sleeve Suit Collar Double Breasted Woolen Overcoat

## Description

| Product specifics             |                              |
|-------------------------------|------------------------------|
| Place Of Origin:              | Guangzhou                    |
| Source Category:              | Goods In Stock               |
| Is It In Stock:               | Yes                          |
| Inventory Type:               | Whole Order                  |
| Style:                        | Street                       |
| Pattern:                      | Check Pattern                |
| Plate Type:                   | Slim Fit                     |
| Length Of Clothes:            | Regular (50cm ? Length ?     |
|                               | 65cm)                        |
| Collar Type:                  | Tailored Collar              |
| Placket:                      | A Button                     |
| Sleeve Length:                | Long Sleeves                 |
| Sleeve Type:                  | Regular Sleeve               |
| Launch Year / Season:         | Autumn 2020                  |
| Technology:                   | Collage / Splicing           |
| Fabric Name:                  | Polyester                    |
| Main Fabric Composition:      | Synthetic Leather            |
| Content Of Main Fabric        | 30%-50%                      |
| Components:                   |                              |
| Fabric 2 Components:          | Polyester (polyester)        |
| Fabric 2 Content:             | 30%-50%                      |
| Lining Composition:           | Polyester (polyester)        |
| Ingredient Content Of Lining: | Less Than 10%                |
| Colour:                       | Kiwi, Khaki, Blue, Big Black |
| Size:                         | M,L,XL,XXL                   |
| Age Appropriate:              | 18-24 Years Old              |
| Fashion Style:                | Europe And America           |
| Style Type:                   | Street Trendsetters          |
| Applicable Gender:            | Female                       |
| Product Category:             | Blazer                       |