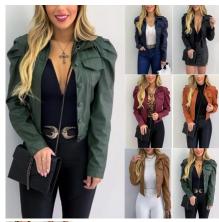

## 2020 Independent Station Wise European And American Popular Women's Fashion Lapel PU Leather Short Cardigan Coat

2020 Independent Station Wise European And American Popular Women's Fashion Lapel PU Leather Short Cardigan Coat

## Description

| Product specifics             |                             |
|-------------------------------|-----------------------------|
| Place Of Origin:              | Guangzhou                   |
| Source Category:              | Goods In Stock              |
| Is It In Stock:               | Yes                         |
| Inventory Type:               | Whole Order                 |
| Main Fabric Composition:      | Polyester (polyester)       |
| Content Of Main Fabric        | 30%-50%                     |
| Components:                   |                             |
| Main Fabric Composition 2:    | PVC                         |
| Content Of Main Fabric        | 30%-50%                     |
| Component 2:                  |                             |
| Fabric 2 Components:          | Synthetic Leather           |
| Fabric 2 Content:             | 30%-50%                     |
| Lining Composition:           | Polyester (polyester)       |
| Ingredient Content Of Lining: | 30%-50%                     |
| Pattern:                      | Solid Color                 |
| Style:                        | Light Ripe                  |
| Thick And Thin:               | Ordinary                    |
| Plate Type:                   | Slim Fit                    |
| Length Of Clothes:            | Short Style (40cm < Length? |
|                               | 50cm)                       |
| Collar Type:                  | Lapel                       |
| Sleeve Length:                | Long Sleeves                |
| Placket:                      | Single Breasted             |
| Do You Have A Belt:           | No Belt                     |
| Technology:                   | Nothing                     |
| Launch Year / Season:         | Autumn 2020                 |
| Colour:                       | Khaki, Wine Red, Orange,    |
|                               | Navy Blue, Army Green       |
| Size:                         | M,L,XL,XXL,XXXL             |
| Age Appropriate:              | 18-24 Years Old             |
| Fashion Style:                | Europe And America          |
| Style Type:                   | Temperament Commuting       |
| Applicable Age:               | Adult                       |
| Applicable Gender:            | Female                      |
| Product Category:             | Women's Woolen Coat         |