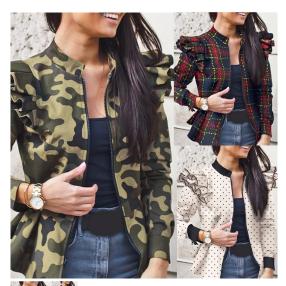

## Description

| Product specifics             |                          |
|-------------------------------|--------------------------|
| Place Of Origin:              | Guangzhou                |
| Source Category:              | Goods In Stock           |
| Fabric Name:                  | Cotton Blended           |
| Main Fabric Composition:      | Cuprammonium Fiber       |
| Content Of Main Fabric        | 30%-50%                  |
| Components:                   |                          |
| Main Fabric Composition 2:    | Flax                     |
| Content Of Main Fabric        | 30%-50%                  |
| Component 2:                  |                          |
| Lining Composition:           | Acrylic Fibres           |
| Ingredient Content Of Lining: | 30%-50%                  |
| Pattern:                      | Solid Color              |
| Style:                        | Britain                  |
| Plate Type:                   | Slim Fit                 |
| Combination Form:             | One Piece Set            |
| Thick And Thin:               | Ordinary                 |
| Length Of Clothes:            | Regular (50cm ? Length ? |
| Longar Or Glothes.            | 65cm)                    |
| Sleeve Length:                | Long Sleeves             |
| Sleeve Type:                  | Regular Sleeve           |
| Collar Type:                  | Stand Collar             |
| Placket:                      | Zipper                   |
| Technology:                   | Printing / Dyeing        |
| Launch Year / Season:         | Autumn 2020              |
| Colour:                       | Red, Camouflage, Yellow  |
| Colouin                       | Leopard, Red Leopard     |
| Size:                         | M,L,XL,XXL,XXXL          |
| Age Appropriate:              | 18-24 Years Old          |
| Fashion Style:                | Europe And America       |
| Style Type:                   | Temperament Commuting    |
| Fabric 2 Components:          | Cotton                   |
| Applicable Age:               | Adult                    |
| Applicable Gender:            | Female                   |
| Fabric 2 Content:             | 30%-50%                  |
| Fabric 3 Components:          | Cotton                   |
| Product Category:             | Loose Coat               |
| Content Of Fabric 3           | 51%-70%                  |
| Components:                   |                          |
| Companiono.                   | 1                        |