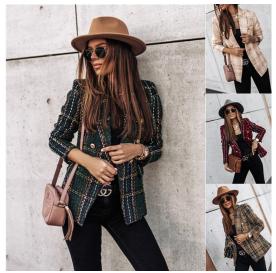

## 2020wish Amazon Popular Autumn / Winter Long Sleeve Double Breasted Suit Collar Print Small Coat For Women

2020wish Amazon Popular Autumn / Winter Long Sleeve Double Breasted Suit Collar Print Small Coat For Women

## Description

| Product specifics                   |                              |
|-------------------------------------|------------------------------|
| Place Of Origin:                    | Guangzhou                    |
| Source Category:                    | Goods In Stock               |
| Is It In Stock:                     | Yes                          |
| Inventory Type:                     | Whole Order                  |
| Fabric Name:                        | Polyester                    |
| Main Fabric Composition:            | Polyester (polyester)        |
| Content Of Main Fabric              | 30%-50%                      |
| Components:                         |                              |
| Main Fabric Composition 2:          | Cotton                       |
| Content Of Main Fabric              | 30%-50%                      |
| Component 2:                        |                              |
| Lining Composition:                 | Cotton                       |
| Ingredient Content Of Lining:       | 30%-50%                      |
| Pattern:                            | Check Pattern                |
| Style:                              | Britain                      |
| Plate Type:                         | Slim Fit                     |
| Combination Form:                   | One Piece Set                |
| Thick And Thin:                     | Ordinary                     |
| Length Of Clothes:                  | Short Style (40cm < Length ? |
| Longar or oromeo.                   | 50cm)                        |
| Sleeve Length:                      | Long Sleeves                 |
| Sleeve Type:                        | Regular Sleeve               |
| Collar Type:                        | Lapel                        |
| Placket:                            | A Button                     |
| Launch Year / Season:               | Winter 2020                  |
| Colour:                             | Green, Brown, Apricot        |
| Size:                               | M,L,XL,XXL                   |
| Age Appropriate:                    | 25-29 Years Old              |
| Fashion Style:                      | Europe And America           |
| Style Type:                         | Temperament Commuting        |
| Fabric 2 Components:                | Cotton                       |
| Applicable Age:                     | Adult                        |
| Applicable Age.  Applicable Gender: | Female                       |
| Fabric 2 Content:                   |                              |
|                                     | Less Than 10%                |
| Fabric 3 Components:                |                              |
| Product Category:                   | Loose Coat                   |
| Content Of Fabric 3                 | 30%-50%                      |
| Components:                         |                              |