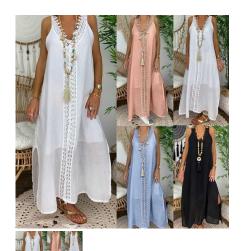

## 2020ebay Express New V-neck Fashion Lace Lace Stitching Large Dress Women's Dress

2020ebay Express New V-neck Fashion Lace Lace Stitching Large Dress Women's Dress

Rating: Not Rated Yet **Price** 

\$4.99

## Description

| Product specifics             |                        |
|-------------------------------|------------------------|
| Fabric Name:                  | Bamboo Fiber           |
| Source Category:              | Goods In Stock         |
| Style:                        | Europe And America     |
| Pattern:                      | Solid Color            |
| Technology:                   | Collage / Splicing     |
| Place Of Origin:              | Guangzhou              |
| Inventory Type:               | Whole Order            |
| Style:                        | Basic                  |
| Combination Form:             | Singleton              |
| Skirt Length:                 | Middle-skirt           |
| Skirt Type:                   | Irregular Skirt        |
| Collar Type:                  | V-neck                 |
| Sleeve Type:                  | Regular Sleeve         |
| Sleeve Length:                | Sleeveless             |
| Waist Type:                   | High Waist             |
| Placket:                      | Socket                 |
| Popular Elements:             | Splicing               |
| Launch Year / Season:         | Summer 2020            |
| Main Fabric Composition:      | Synthetic Leather      |
| Content Of Main Fabric        | 30%-50%                |
| Components:                   |                        |
| Main Fabric Composition 2:    | Polyester (polyester)  |
| Content Of Main Fabric        | 30%-50%                |
| Component 2:                  |                        |
| Lining Composition:           | Acetate Fiber          |
| Ingredient Content Of Lining: | 30%-50%                |
| Is It In Stock:               | Yes                    |
| Article Number:               | 8845#                  |
| Is The Origin Of Main Fabric  | No                     |
| Imported:                     |                        |
| Colour:                       | Pink, Black, Hu Blue   |
| Size:                         | M,L,XL,XXL,3xl,4xl,5xl |
| Age Appropriate:              | 18-24 Years Old        |
| Style Type:                   | Temperament Commuting  |
| Skirt Category:               | Dress                  |