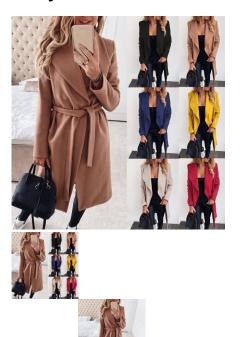

## Now The Cross-border Express In Europe And The United States Amazon EBay Autumn And Winter New Fashion Bandage Lapel Woolen Coat Woman

Now The Cross-border Express In Europe And The United States Amazon EBay Autumn And Winter New Fashion Bandage Lapel Woolen Coat Woman

## Description

| Product specifics             |                                |
|-------------------------------|--------------------------------|
| Article Number:               | 5167#                          |
| Place Of Origin:              | Guangzhou                      |
| Source Category:              | Goods In Stock                 |
| Is It In Stock:               | Yes                            |
| Inventory Type:               | Whole Order                    |
| Fabric Name:                  | Knitting                       |
| Main Fabric Composition:      | Polyester (polyester)          |
| Content Of Main Fabric        | 30%-50%                        |
| Components:                   |                                |
| Main Fabric Composition 2:    | Polyester (polyester)          |
| Content Of Main Fabric        | 30%-50%                        |
| Component 2:                  | 0070 0070                      |
| Lining Composition:           | Polyester (polyester)          |
| Ingredient Content Of Lining: | 30%-50%                        |
| Pattern:                      | Solid Color                    |
|                               |                                |
| Style:                        | Europe And America             |
| Plate Type:                   | Slim Fit                       |
| Combination Form:             | One Piece Set                  |
| Thick And Thin:               | Ordinary                       |
| Length Of Clothes:            | Medium Length (65cm <          |
|                               | Length ? 80cm)                 |
| Sleeve Length:                | Long Sleeves                   |
| Sleeve Type:                  | Regular Sleeve                 |
| Collar Type:                  | Lapel                          |
| Placket:                      | A Button                       |
| Popular Elements:             | Splicing                       |
| Technology:                   | Printing / Dyeing              |
| Launch Year / Season:         | Autumn 2020                    |
| Colour:                       | Yellow, Red, Black, Navy Blue, |
|                               | Apricot                        |
| Size:                         | M,L,XL,XXL,XXXL                |
| Age Appropriate:              | 18-24 Years Old                |
| Fashion Style:                | Europe And America             |
| Style Type:                   | Street Trendsetters            |
| Fabric 2 Components:          | Polyester (polyester)          |
| Applicable Age:               | Adult                          |
| Applicable Gender:            | Female                         |
| Fabric 2 Content:             | 30%-50%                        |
| Fabric 3 Components:          | Polyester (polyester)          |
| Product Category:             | Loose Coat                     |
| Content Of Fabric 3           | 30%-50%                        |
|                               | 3070-30%                       |
| Components:                   |                                |