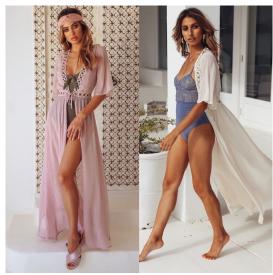

## 2018 Express Amazon New Rose Print Shawl Women's Slim Wrap Hip Dress

2018 Express Amazon New Rose Print Shawl Women's Slim Wrap Hip Dress

Rating: Not Rated Yet **Price** 

\$8.13

Ask a question about this product

## Description

| Product specifics             |                          |
|-------------------------------|--------------------------|
| Article Number:               | 645                      |
| Place Of Origin:              | Guangzhou                |
| Source Category:              | Goods In Stock           |
| Is It In Stock:               | No                       |
| Fabric Name:                  | Polyester                |
| Main Fabric Composition:      | Polyester (polyester)    |
| Content Of Main Fabric        | 30%-50%                  |
|                               | 30%-50%                  |
| Components:                   | 0                        |
| Main Fabric Composition 2:    | Cuprammonium Fiber       |
| Content Of Main Fabric        | Less Than 10%            |
| Component 2:                  |                          |
| Lining Composition:           | Acetate Fiber            |
| Ingredient Content Of Lining: | Less Than 10%            |
| Pattern:                      | Solid Color              |
| Style:                        | Sexy                     |
| Plate Type:                   | Loose Fit                |
| Combination Form:             | One Piece Set            |
| Thick And Thin:               | Ordinary                 |
| Length Of Clothes:            | Regular (50cm ? Length ? |
|                               | 65cm)                    |
| Sleeve Length:                | Quarter Sleeve / Medium  |
|                               | Sleeve                   |
| Sleeve Type:                  | Regular Sleeve           |
| Collar Type:                  | Slant Collar             |
| Placket:                      | Frenulum                 |
| Popular Elements:             | Splicing                 |
| Technology:                   | Collage / Splicing       |
| Launch Year / Season:         | Summer 2017              |
| Colour:                       | Pink                     |
| Size:                         | M,L,XL                   |
| Fashion Style:                | Europe And America       |
| Style Type:                   | Temperament Commuting    |
| Fabric 2 Components:          | Polyester (polyester)    |
| Applicable Age:               | Adult                    |
| Fabric 2 Content:             | Less Than 10%            |
| Applicable Gender:            | Female                   |
| Fabric 3 Components:          | Polyester (polyester)    |
| Content Of Fabric 3           | Less Than 10%            |
| Components:                   | 2003 111011 1070         |
| Product Category:             | Loose Coat               |
| i roduct Gategory.            | LUUSE CUAL               |