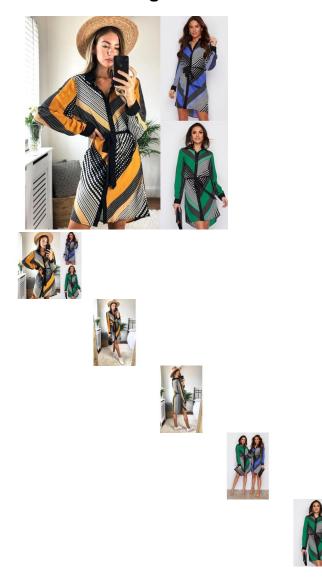

EBay Express Autumn And Winter New Floral Long Sleeve Lined Dress Fashion Bandage Dress

EBay Express Autumn And Winter New Floral Long Sleeve Lined Dress Fashion Bandage Dress

Rating: Not Rated Yet Price

\$6.46

Ask a question about this product

Manufacturer

| ription Product | t specifics            |                       |  |
|-----------------|------------------------|-----------------------|--|
| Fabric I        | Name:                  | Polyester             |  |
| Source          | Category:              | Goods In Stock        |  |
| Style:          |                        | Europe And America    |  |
| Pattern         |                        | Printing              |  |
| Techno          | logy:                  | Collage / Splicing    |  |
| Place C         | Of Origin:             | Guangzhou             |  |
| Invento         | ry Type:               | Whole Order           |  |
| Style:          | , ,,                   | Basic                 |  |
| Combir          | ation Form:            | Singleton             |  |
| Skirt Le        | ength:                 | Mid Length Dress      |  |
| Skirt Ty        | rpe:                   | A-line Skirt          |  |
| Collar T        |                        | Lapel / Polo Collar   |  |
| Sleeve          |                        | Regular Sleeve        |  |
| Sleeve          | Length:                | Long Sleeves          |  |
| Waist T         | ype:                   | High Waist            |  |
| Placket         | •                      | Socket                |  |
| Popula          | r Elements:            | Splicing              |  |
| Launch          | Year / Season:         | Autumn 2020           |  |
| Main Fa         | abric Composition:     | Synthetic Leather     |  |
| Conten          | t Of Main Fabric       | 90                    |  |
| Compo           | nents:                 |                       |  |
| Main Fa         | abric Composition 2:   | Cotton                |  |
| Conten          | t Of Main Fabric       | 20                    |  |
| Compo           | nent 2:                |                       |  |
| Lining (        | Composition:           | Cotton                |  |
| Ingredie        | ent Content Of Lining: | 50                    |  |
| Is It In S      | Stock:                 | Yes                   |  |
| Article I       | Number:                | 5099                  |  |
| Is The (        | Origin Of Main Fabric  | No                    |  |
| Importe         | ed:                    |                       |  |
| Colour:         |                        | Green, Blue           |  |
| Size:           |                        | M,L,XL,XXL            |  |
| Age Ap          | propriate:             | 18-24 Years Old       |  |
| Style T         | ype:                   | Temperament Commuting |  |
| Skirt Ca        | ategory:               | Dress                 |  |