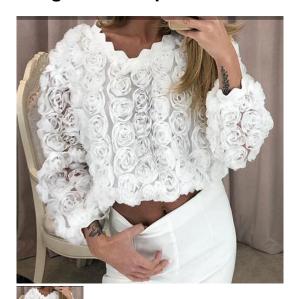

## 2020 Express Foreign Trade Autumn And Winter New European And American Style Cross-border Casual And Versatile Round Neck Flower Net Long Sleeve Top

2020 Express Foreign Trade Autumn And Winter New European And American Style Cross-border Casual And Versatile Round Neck Flower Net Long Sleeve Top

## Description

| Product specifics             |                          |  |
|-------------------------------|--------------------------|--|
| Source Category:              | Goods In Stock           |  |
| Place Of Origin:              | Guangzhou                |  |
| Fabric Name:                  | Knitting                 |  |
| Main Fabric Composition:      | Cotton                   |  |
| Content Of Main Fabric        | 30%-50%                  |  |
| Components:                   |                          |  |
| Main Fabric Composition 2:    | Cotton                   |  |
| Content Of Main Fabric        | 30%-50%                  |  |
| Component 2:                  |                          |  |
| Lining Composition:           | Cotton                   |  |
| Ingredient Content Of Lining: | 30%-50%                  |  |
| Pattern:                      | Solid Color              |  |
| Style:                        | Sexy                     |  |
| Style:                        | Socket                   |  |
| Sleeve Length:                | Short Sleeve             |  |
| Technology:                   | Collage / Splicing       |  |
| Is It In Stock:               | Yes                      |  |
| Inventory Type:               | Whole Order              |  |
| Article Number:               | 962#                     |  |
| Plate Type:                   | Slim Fit                 |  |
| Length Of Clothes:            | Regular (50cm ? Length ? |  |
|                               | 65cm)                    |  |
| Collar Type:                  | Crew Neck                |  |
| Sleeve Type:                  | Regular Sleeve           |  |
| Popular Elements:             | Splicing                 |  |
| Launch Year / Season:         | Autumn 2020              |  |
| Colour:                       | White                    |  |
| Is The Origin Of Main Fabric  | No                       |  |
| Imported:                     |                          |  |
| Size:                         | M,L,XL                   |  |
| Age Appropriate:              | 18-24 Years Old          |  |
| Style Type:                   | Temperament Commuting    |  |
| Product Category:             | T-shirt                  |  |