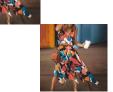

## 2020ebay Express Sexy Decor Fashion Suspender Waist Dress

2020ebay Express Sexy Decor Fashion Suspender Waist Dress

Rating: Not Rated Yet

Price

\$6.28

Ask a question about this product

Manufacturer

Description

| Content Of Main Fabric   | Less Than 10%         |
|--------------------------|-----------------------|
| Components:              |                       |
| Main Fabric Composition: | Polyester (polyester) |
| Content Of Main Fabric   | 30%-50%               |
| Component 2:             |                       |
| Pattern:                 | Broken Flowers        |
| Thick And Thin:          | Moderate              |
| Wool Thickness:          | Ordinary Wool         |
| Lining Composition:      | Cotton                |
| Combination Form:        | One Piece Set         |
| Style:                   | Sexy                  |
| Style:                   | Small Shoulder        |
| Plate Type:              | Slim Fit              |
| Sleeve Type:             | Regular Sleeve        |
| Launch Year / Season:    | Summer 2020           |
| Collar Type:             | Crew Neck             |
| Placket:                 | Single Breasted       |
| Sleeve Length:           | Long Sleeves          |
| Popular Elements:        | Splicing              |
| Length Of Clothes:       | Medium Length (65cm < |
|                          | Length ? 80cm)        |
| Technology:              | Collage / Splicing    |
| Colour:                  | Decor                 |
| Size:                    | M,L,XL,XXL            |
| Age Appropriate:         | 18-24 Years Old       |
| Style Type:              | Temperament Commuting |
| Product Category:        | Sweater               |