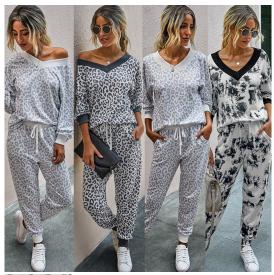

## Amazon Hot Selling Hot Fashion Leopard Print V-Neck Long Sleeve Casual Women's Suit Tz203s3085 In Autumn 2020

Amazon Hot Selling Hot Fashion Leopard Print V-Neck Long Sleeve Casual Women's Suit Tz203s3085 In Autumn 2020

## Description

| Product specifics          |                       |
|----------------------------|-----------------------|
| Place Of Origin:           | Guangzhou             |
| Source Category:           | Goods In Stock        |
| Is It In Stock:            | Yes                   |
| Inventory Type:            | Whole Order           |
| Style:                     | Street                |
| Pattern:                   | Leopard Print         |
| Style:                     | Pant Suit             |
| Top Style:                 | Sweater               |
| Sleeve Length Of Jacket:   | Long Sleeves          |
| Pants Style:               | Pencil Pants          |
| Length Of Trousers:        | Trousers              |
| Popular Elements:          | Leopard Pocket Tether |
| Technology:                | Printing / Dyeing     |
| Launch Year / Season:      | Autumn 2020           |
| Fabric Name:               | Polyester Fiber       |
| Main Fabric Composition:   | Polyester (polyester) |
| Content Of Main Fabric     | 81%-90%               |
| Components:                |                       |
| Main Fabric Composition 2: | Cotton                |
| Content Of Main Fabric     | 10%-29%               |
| Component 2:               |                       |
| Size:                      | M,L,XL                |
| Age Appropriate:           | 25-29 Years Old       |
| Style Type:                | Street People         |
| Applicable Gender:         | Female                |
| Product Category:          | Casual Suit           |