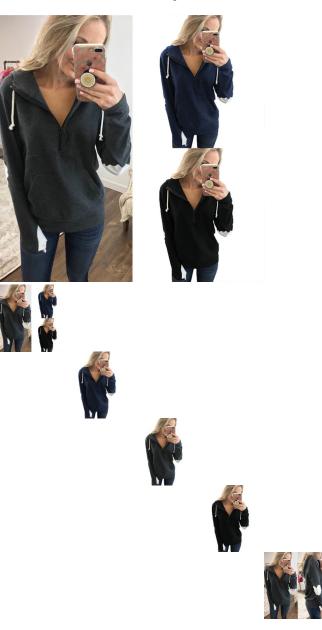

Rating: Not Rated Yet **Price** 

\$7.90

Ask a question about this product

Manufacturer

| Description | Product specifics        |                          |  |
|-------------|--------------------------|--------------------------|--|
|             | Place Of Origin:         | Guangzhou                |  |
|             | Source Category:         | Goods In Stock           |  |
|             | Is It In Stock:          | Yes                      |  |
|             | Inventory Type:          | Whole Order              |  |
|             | Style:                   | Street                   |  |
|             | Pattern:                 | Splicing                 |  |
|             | Style:                   | Socket                   |  |
|             | Plate Type:              | Slim Fit                 |  |
|             | Combination Form:        | One Piece Set            |  |
|             | Length Of Clothes:       | Regular (50cm ? Length ? |  |
|             |                          | 65cm)                    |  |
|             | Sleeve Length:           | Long Sleeves             |  |
|             | Sleeve Type:             | Regular Sleeve           |  |
|             | Collar Type:             | Hood / Collar            |  |
|             | Placket:                 | Zipper                   |  |
|             | Thick And Thin:          | Ordinary                 |  |
|             | Popular Elements:        | Pocket Hoodie            |  |
|             | Technology:              | Collage / Splicing       |  |
|             | Launch Year / Season:    | Autumn And Winter 2020   |  |
|             | Fabric Name:             | Polyester Fiber          |  |
|             | Main Fabric Composition: | Polyester (polyester)    |  |
|             | Content Of Main Fabric   | 51%-70%                  |  |
|             | Components:              |                          |  |
|             | Colour:                  | Navy Blue, Black Grey    |  |
|             | Size:                    | M,L,XL                   |  |
|             | Age Appropriate:         | 25-29 Years Old          |  |
|             | Fashion Style:           | Europe And America       |  |
|             | Style Type:              | Street People            |  |
|             | Applicable Gender:       | Female                   |  |
|             | Product Category:        | Sweater / Sweater        |  |