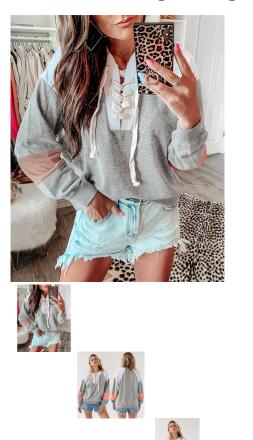

## Foreign Trade Source Hot Sale Popular Style Autumn And Winter 2020 Fashion Stitching Cordage Blouse 101301

Foreign Trade Source Hot Sale Popular Style Autumn And Winter 2020 Fashion Stitching Cordage Blouse 101301

Rating: Not Rated Yet Price

\$6.32

Ask a question about this product

Manufacturer

| Description Product specifics |                                |     |
|-------------------------------|--------------------------------|-----|
| Place Of Origin:              | Guangzhou                      |     |
| Source Category:              | Goods In Stock                 |     |
| Is It In Stock:               | Yes                            |     |
| Inventory Type:               | Whole Order                    |     |
| Style:                        | Street                         |     |
| Pattern:                      | Geometry                       |     |
| Style:                        | Socket                         |     |
| Plate Type:                   | Slim Fit                       |     |
| Combination Form              | : One Piece Set                |     |
| Length Of Clothes             | : Regular (50cm ? Lengt        | h ? |
| -                             | 65cm)                          |     |
| Sleeve Length:                | Long Sleeves                   |     |
| Sleeve Type:                  | Regular Sleeve                 |     |
| Collar Type:                  | V-neck                         |     |
| Thick And Thin:               | Ordinary                       |     |
| Popular Elements:             | Printing, Tether               |     |
| Technology:                   | Printing / Dyeing              |     |
| Launch Year / Sea             | son: Autumn And Winter 20      | 20  |
| Fabric Name:                  | Polyester Fiber                |     |
| Main Fabric Comp              | osition: Polyester (polyester) |     |
| Content Of Main F             | abric 81%-90%                  |     |
| Components:                   |                                |     |
| Colour:                       | Grey                           |     |
| Size:                         | M,L,XL                         |     |
| Age Appropriate:              | 25-29 Years Old                |     |
| Fashion Style:                | Europe And America             |     |
| Style Type:                   | Street People                  |     |
| Fabric 2 Compone              | nts: Cotton                    |     |
| Applicable Age Gr             | oup: Adult                     |     |
| Applicable Gender             | : Female                       |     |
| Fabric 2 Content:             | 10%-29%                        |     |
| Product Category:             | Sweater / Sweater              |     |