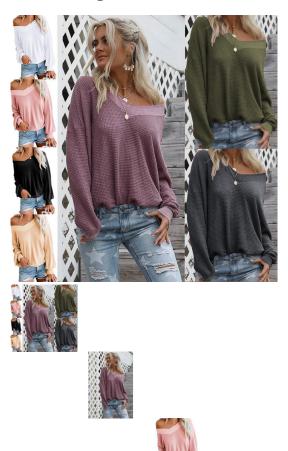

Rating: Not Rated Yet Price

\$6.14

Ask a question about this product

Manufacturer

| Product specifics        |                              |
|--------------------------|------------------------------|
| Source Category:         | Goods In Stock               |
| Inventory Type:          | Whole Order                  |
| Is It In Stock:          | Yes                          |
| Fabric Name:             | Polyester Fiber              |
| Content Of Main Fabric   | 51%-70%                      |
| Components:              |                              |
| Main Fabric Composition. | Polyester (polyester)        |
| Pattern:                 | Solid Color                  |
| Thick And Thin:          | Thick                        |
| Wool Thickness:          | Fine Wool                    |
| Sweater Technology:      | Knitting                     |
| Combination Form:        | One Piece Set                |
| Style:                   | Street                       |
| Style:                   | Socket                       |
| Plate Type:              | Slim Fit                     |
| Sleeve Type:             | Regular Sleeve               |
| Launch Year / Season:    | Autumn And Winter 2020       |
| Collar Type:             | V-neck                       |
| Sleeve Length:           | Long Sleeves                 |
| Technology:              | High Temperature Setting     |
| Colour:                  | Purple, Black, Apricot, Army |
|                          | Green, Dark Gray, Wine Red,  |
|                          | Navy Blue, Picture           |
|                          | Compression Package Please   |
|                          | Download In The Description, |
|                          | Popular Version 101285 Plus: |
|                          | Navy Wine Red Update         |
| Size:                    | M,L,XL                       |
| Age Appropriate:         | 25-29 Years Old              |
| Style Type:              | Street People                |
| Fabric 2 Components:     | Cotton                       |
| Applicable Gender:       | Female                       |
| Fabric 2 Content:        | 30%-50%                      |
| Product Category:        | Sweater                      |