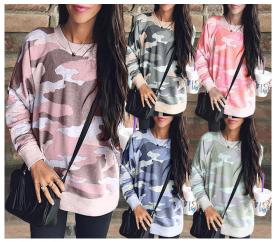

## Cross Border Hot Selling Fashion Print Round Neck Long Sleeve Women's Top Sweater In Autumn And Winter 2020 100233

Cross Border Hot Selling Fashion Print Round Neck Long Sleeve Women's Top Sweater In Autumn And Winter 2020 100233

## Description

| Product specifics        |                              |
|--------------------------|------------------------------|
| Place Of Origin:         | Guangzhou                    |
| Source Category:         | Goods In Stock               |
| Is It In Stock:          | Yes                          |
| Inventory Type:          | Whole Order                  |
| Style:                   | Street                       |
| Pattern:                 | Printing                     |
| Style:                   | Socket                       |
| Plate Type:              | Slim Fit                     |
| Combination Form:        | One Piece Set                |
| Length Of Clothes:       | Regular (50cm ? Length ?     |
|                          | 65cm)                        |
| Sleeve Length:           | Long Sleeves                 |
| Sleeve Type:             | Regular Sleeve               |
| Collar Type:             | Crew Neck                    |
| Popular Elements:        | Printing                     |
| Technology:              | Printing / Dyeing            |
| Launch Year / Season:    | Autumn 2020                  |
| Fabric Name:             | Polyester Fiber              |
| Main Fabric Composition: | Polyester (polyester)        |
| Content Of Main Fabric   | 51%-70%                      |
| Components:              |                              |
| Colour:                  | Blue, Army Green, Coral      |
|                          | Powder, Light Green, Picture |
|                          | Compression Package, Please  |
|                          | Download In Description      |
| Size:                    | M,L,XL                       |
| Fashion Style:           | Europe And America           |
| Style Type:              | Street People                |
| Fabric 2 Components:     | Cotton                       |
| Applicable Age Group:    | Adult                        |
| Applicable Gender:       | Female                       |
| Fabric 2 Content:        | 30%-50%                      |
| Product Category:        | Sweater / Sweater            |