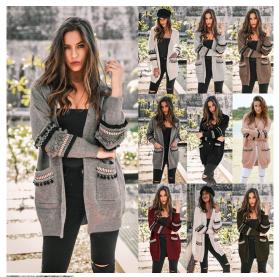

## Cross Border Hot Sale Autumn / Winter 2020 Fashion Splicing Long Sleeve Women's Long Cardigan Sweater Coat 100028

Cross Border Hot Sale Autumn / Winter 2020 Fashion Splicing Long Sleeve Women's Long Cardigan Sweater Coat 100028

Rating: Not Rated Yet **Price** 

\$8.60

Ask a question about this product

Manufacturer

Description

| Product specifics          |                                |
|----------------------------|--------------------------------|
| Source Category:           | Goods In Stock                 |
| Inventory Type:            | Whole Order                    |
| Fabric Name:               | Polyester Fiber                |
| Main Fabric Composition 2: | Polyester (polyester)          |
| Content Of Main Fabric     | 81%-90%                        |
| Components:                |                                |
| Main Fabric Composition:   | Cotton                         |
| Pattern:                   | Camouflage                     |
| Thick And Thin:            | Thick                          |
| Sweater Technology:        | Knitting                       |
| Combination Form:          | One Piece Set                  |
| Style:                     | Street                         |
| Style:                     | Cardigan                       |
| Plate Type:                | Slim Fit                       |
| Sleeve Type:               | Regular Sleeve                 |
| Launch Year / Season:      | Autumn 2020                    |
| Length Of Clothes:         | Medium Length (65cm <          |
|                            | Length ? 80cm)                 |
| Technology:                | Collage / Splicing             |
| Colour:                    | Pink, Gray, Black, Light Gray, |
|                            | Wine Red, Light Brown,         |
|                            | Military Green, Picture        |
|                            | Compression Package Please     |
|                            | Download In The Description,   |
|                            | Popular New Add 2 Color 2      |
|                            | Size: Black Light Gray 2XL,    |
|                            | 3XL Update                     |
| Size:                      | M,L,XL,2XL,3XL                 |
| Age Appropriate:           | 25-29 Years Old                |
| Style Type:                | Street People                  |
| Applicable Age Group:      | Adult                          |
| Fashion Style:             | Europe And America             |
| Applicable Gender:         | Female                         |
| Product Category:          | Sweater                        |