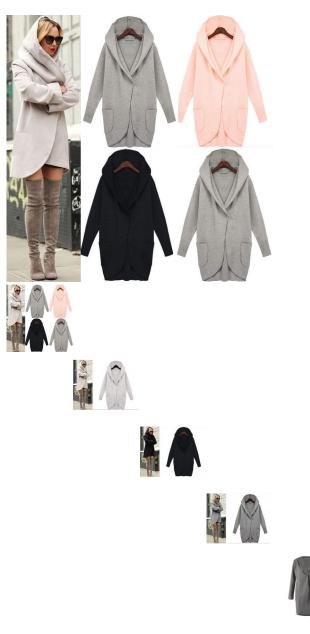

## Quick Sell EBay Popular 2020 Spring And Autumn Winter Long Sleeve Fashion Loose Woolen Coat With Pocket 0136#

Quick Sell EBay Popular 2020 Spring And Autumn Winter Long Sleeve Fashion Loose Woolen Coat With Pocket 0136#

Rating: Not Rated Yet Price

\$6.49

Ask a question about this product

Manufacturer

| Description   Product specifics     Place Of Origin:   Guangzhou     Source Category:   Goods In Stock     Is It In Stock:   Yes     Inventory Type:   Whole Order     Main Fabric Composition:   Cotton     Content Of Main Fabric   30%-50%     Components:   Pattern:     Pattern:   Solid Color     Style:   Europe And America     Thick And Thin:   Ordinary     Plate Type:   Bat Type     Length Of Clothes:   Medium Length (65cm <     Length Of Clothes:   Length ? 80cm)     Collar Type:   Hood / Collar     Sleeve Length:   Long Sleeves     Do You Have A Belt:   No Belt     Technology:   Collage / Splicing     Launch Year / Season:   Autumn 2020     Colour:   Grey, Black, Light Grey     Size:   M.,LXL,2XL,3XL,4XL     Age Appropriate:   25-29 Years Old     Fashion Style:   Europe And America     Style Type:   Street Trendsetters     Applicable Age:   Adult     Applicable Gender:   Female |             |                          |                         |   |
|------------------------------------------------------------------------------------------------------------------------------------------------------------------------------------------------------------------------------------------------------------------------------------------------------------------------------------------------------------------------------------------------------------------------------------------------------------------------------------------------------------------------------------------------------------------------------------------------------------------------------------------------------------------------------------------------------------------------------------------------------------------------------------------------------------------------------------------------------------------------------------------------------------------------------|-------------|--------------------------|-------------------------|---|
| Source Category:Goods In StockIs It In Stock:YesInventory Type:Whole OrderMain Fabric Composition:CottonContent Of Main Fabric30%-50%Components:Solid ColorPattern:Solid ColorStyle:Europe And AmericaThick And Thin:OrdinaryPlate Type:Bat TypeLength Of Clothes:Medium Length (65cm <<br>Length ? 80cm)Collar Type:Hood / CollarSleeve Length:Long SleevesDo You Have A Belt:No BeltTechnology:Collage / SplicingLaunch Year / Season:Autumn 2020Colour:Grey, Black, Light GreySize:M,L,XL,2XL,3XL,4XLAge Appropriate:25-29 Years OldFashion Style:Europe And AmericaStyle Type:Street TrendsettersApplicable Age:AdultApplicable Gender:Female                                                                                                                                                                                                                                                                            | Description | Product specifics        |                         |   |
| Is It In Stock: Yes<br>Inventory Type: Whole Order<br>Main Fabric Composition: Cotton<br>Content Of Main Fabric 30%-50%<br>Components: Pattern: Solid Color<br>Style: Europe And America<br>Thick And Thin: Ordinary<br>Plate Type: Bat Type<br>Length Of Clothes: Medium Length (65cm <<br>Length ? 80cm)<br>Collar Type: Hood / Collar<br>Sleeve Length: Long Sleeves<br>Do You Have A Belt: No Belt<br>Technology: Collage / Splicing<br>Launch Year / Season: Autumn 2020<br>Colour: Grey, Black, Light Grey<br>Size: M,L,XL,2XL,3XL,4XL<br>Age Appropriate: 25-29 Years Old<br>Fashion Style: Europe And America<br>Style Type: Street Trendsetters<br>Applicable Age: Adult<br>Applicable Gender: Female                                                                                                                                                                                                               |             | Place Of Origin:         | Guangzhou               |   |
| Inventory Type:Whole OrderMain Fabric Composition:CottonContent Of Main Fabric30%-50%Components:30%-50%Pattern:Solid ColorStyle:Europe And AmericaThick And Thin:OrdinaryPlate Type:Bat TypeLength Of Clothes:Medium Length (65cm <                                                                                                                                                                                                                                                                                                                                                                                                                                                                                                                                                                                                                                                                                          |             | Source Category:         | Goods In Stock          |   |
| Main Fabric Composition:CottonContent Of Main Fabric30%-50%Components:Pattern:Pattern:Solid ColorStyle:Europe And AmericaThick And Thin:OrdinaryPlate Type:Bat TypeLength Of Clothes:Medium Length (65cm <<br>Length ? 80cm)Collar Type:Hood / CollarSleeve Length:Long SleevesDo You Have A Belt:No BeltTechnology:Collage / SplicingLaunch Year / Season:Autumn 2020Colour:Grey, Black, Light GreySize:M,L,XL,2XL,3XL,4XLAge Appropriate:25-29 Years OldFashion Style:Europe And AmericaStyle Type:Street TrendsettersApplicable Age:AdultApplicable Gender:Female                                                                                                                                                                                                                                                                                                                                                         |             | Is It In Stock:          | Yes                     | ] |
| Content Of Main Fabric<br>Components:30%-50%Pattern:Solid ColorStyle:Europe And AmericaThick And Thin:OrdinaryPlate Type:Bat TypeLength Of Clothes:Medium Length (65cm <<br>Length ? 80cm)Collar Type:Hood / CollarSleeve Length:Long SleevesDo You Have A Belt:No BeltTechnology:Collage / SplicingLaunch Year / Season:Autumn 2020Colour:Grey, Black, Light GreySize:M,L,XL,2XL,3XL,4XLAge Appropriate:25-29 Years OldFashion Style:Europe And AmericaStyle Type:Street TrendsettersApplicable Age:AdultApplicable Gender:Female                                                                                                                                                                                                                                                                                                                                                                                           |             | Inventory Type:          | Whole Order             |   |
| Components:Solid ColorPattern:Solid ColorStyle:Europe And AmericaThick And Thin:OrdinaryPlate Type:Bat TypeLength Of Clothes:Medium Length (65cm <<br>Length ? 80cm)Collar Type:Hood / CollarSleeve Length:Long SleevesDo You Have A Belt:No BeltTechnology:Collage / SplicingLaunch Year / Season:Autumn 2020Colour:Grey, Black, Light GreySize:M,L,XL,2XL,3XL,4XLAge Appropriate:25-29 Years OldFashion Style:Europe And AmericaStyle Type:Street TrendsettersApplicable Age:AdultApplicable Gender:Female                                                                                                                                                                                                                                                                                                                                                                                                                 |             | Main Fabric Composition: | Cotton                  | ] |
| Pattern:Solid ColorStyle:Europe And AmericaThick And Thin:OrdinaryPlate Type:Bat TypeLength Of Clothes:Medium Length (65cm <<br>Length ? 80cm)Collar Type:Hood / CollarSleeve Length:Long SleevesDo You Have A Belt:No BeltTechnology:Collage / SplicingLaunch Year / Season:Autumn 2020Colour:Grey, Black, Light GreySize:M,L,XL,2XL,3XL,4XLAge Appropriate:25-29 Years OldFashion Style:Europe And AmericaStyle Type:Street TrendsettersApplicable Age:AdultApplicable Gender:Female                                                                                                                                                                                                                                                                                                                                                                                                                                       |             | Content Of Main Fabric   | 30%-50%                 | ] |
| Style:Europe And AmericaThick And Thin:OrdinaryPlate Type:Bat TypeLength Of Clothes:Medium Length (65cm <<br>Length ? 80cm)Collar Type:Hood / CollarSleeve Length:Long SleevesDo You Have A Belt:No BeltTechnology:Collage / SplicingLaunch Year / Season:Autumn 2020Colour:Grey, Black, Light GreySize:M,L,XL,2XL,3XL,4XLAge Appropriate:25-29 Years OldFashion Style:Europe And AmericaStyle Type:Street TrendsettersApplicable Age:AdultApplicable Gender:Female                                                                                                                                                                                                                                                                                                                                                                                                                                                          |             | Components:              |                         |   |
| Thick And Thin:OrdinaryPlate Type:Bat TypeLength Of Clothes:Medium Length (65cm <<br>Length ? 80cm)Collar Type:Hood / CollarSleeve Length:Long SleevesDo You Have A Belt:No BeltTechnology:Collage / SplicingLaunch Year / Season:Autumn 2020Colour:Grey, Black, Light GreySize:M,L,XL,2XL,3XL,4XLAge Appropriate:25-29 Years OldFashion Style:Europe And AmericaStyle Type:Street TrendsettersApplicable Age:AdultApplicable Gender:Female                                                                                                                                                                                                                                                                                                                                                                                                                                                                                  |             | Pattern:                 | Solid Color             | ] |
| Plate Type:Bat TypeLength Of Clothes:Medium Length (65cm <<br>Length ? 80cm)Collar Type:Hood / CollarSleeve Length:Long SleevesDo You Have A Belt:No BeltTechnology:Collage / SplicingLaunch Year / Season:Autumn 2020Colour:Grey, Black, Light GreySize:M,L,XL,2XL,3XL,4XLAge Appropriate:25-29 Years OldFashion Style:Europe And AmericaStyle Type:Street TrendsettersApplicable Age:AdultApplicable Gender:Female                                                                                                                                                                                                                                                                                                                                                                                                                                                                                                         |             | Style:                   | Europe And America      | ] |
| Length Of Clothes:Medium Length (65cm <<br>Length ? 80cm)Collar Type:Hood / CollarSleeve Length:Long SleevesDo You Have A Belt:No BeltTechnology:Collage / SplicingLaunch Year / Season:Autumn 2020Colour:Grey, Black, Light GreySize:M,L,XL,2XL,3XL,4XLAge Appropriate:25-29 Years OldFashion Style:Europe And AmericaStyle Type:Street TrendsettersApplicable Age:AdultApplicable Gender:Female                                                                                                                                                                                                                                                                                                                                                                                                                                                                                                                            |             | Thick And Thin:          | Ordinary                |   |
| Length ? 80cm)Collar Type:Hood / CollarSleeve Length:Long SleevesDo You Have A Belt:No BeltTechnology:Collage / SplicingLaunch Year / Season:Autumn 2020Colour:Grey, Black, Light GreySize:M,L,XL,2XL,3XL,4XLAge Appropriate:25-29 Years OldFashion Style:Europe And AmericaStyle Type:Street TrendsettersApplicable Age:AdultApplicable Gender:Female                                                                                                                                                                                                                                                                                                                                                                                                                                                                                                                                                                       |             | Plate Type:              | Bat Type                | ] |
| Collar Type:Hood / CollarSleeve Length:Long SleevesDo You Have A Belt:No BeltTechnology:Collage / SplicingLaunch Year / Season:Autumn 2020Colour:Grey, Black, Light GreySize:M,L,XL,2XL,3XL,4XLAge Appropriate:25-29 Years OldFashion Style:Europe And AmericaStyle Type:Street TrendsettersApplicable Age:AdultApplicable Gender:Female                                                                                                                                                                                                                                                                                                                                                                                                                                                                                                                                                                                     |             | Length Of Clothes:       | Medium Length (65cm <   | ] |
| Sleeve Length:Long SleevesDo You Have A Belt:No BeltTechnology:Collage / SplicingLaunch Year / Season:Autumn 2020Colour:Grey, Black, Light GreySize:M,L,XL,2XL,3XL,4XLAge Appropriate:25-29 Years OldFashion Style:Europe And AmericaStyle Type:Street TrendsettersApplicable Age:AdultApplicable Gender:Female                                                                                                                                                                                                                                                                                                                                                                                                                                                                                                                                                                                                              |             |                          | Length ? 80cm)          |   |
| Do You Have A Belt:No BeltTechnology:Collage / SplicingLaunch Year / Season:Autumn 2020Colour:Grey, Black, Light GreySize:M,L,XL,2XL,3XL,4XLAge Appropriate:25-29 Years OldFashion Style:Europe And AmericaStyle Type:Street TrendsettersApplicable Age:AdultApplicable Gender:Female                                                                                                                                                                                                                                                                                                                                                                                                                                                                                                                                                                                                                                        |             | Collar Type:             | Hood / Collar           | ] |
| Technology:Collage / SplicingLaunch Year / Season:Autumn 2020Colour:Grey, Black, Light GreySize:M,L,XL,2XL,3XL,4XLAge Appropriate:25-29 Years OldFashion Style:Europe And AmericaStyle Type:Street TrendsettersApplicable Age:AdultApplicable Gender:Female                                                                                                                                                                                                                                                                                                                                                                                                                                                                                                                                                                                                                                                                  |             | Sleeve Length:           | Long Sleeves            | ] |
| Launch Year / Season:Autumn 2020Colour:Grey, Black, Light GreySize:M,L,XL,2XL,3XL,4XLAge Appropriate:25-29 Years OldFashion Style:Europe And AmericaStyle Type:Street TrendsettersApplicable Age:AdultApplicable Gender:Female                                                                                                                                                                                                                                                                                                                                                                                                                                                                                                                                                                                                                                                                                               |             | Do You Have A Belt:      | No Belt                 |   |
| Colour:Grey, Black, Light GreySize:M,L,XL,2XL,3XL,4XLAge Appropriate:25-29 Years OldFashion Style:Europe And AmericaStyle Type:Street TrendsettersApplicable Age:AdultApplicable Gender:Female                                                                                                                                                                                                                                                                                                                                                                                                                                                                                                                                                                                                                                                                                                                               |             | Technology:              | Collage / Splicing      |   |
| Size:   M,L,XL,2XL,3XL,4XL     Age Appropriate:   25-29 Years Old     Fashion Style:   Europe And America     Style Type:   Street Trendsetters     Applicable Age:   Adult     Applicable Gender:   Female                                                                                                                                                                                                                                                                                                                                                                                                                                                                                                                                                                                                                                                                                                                  |             | Launch Year / Season:    | Autumn 2020             | ] |
| Age Appropriate:   25-29 Years Old     Fashion Style:   Europe And America     Style Type:   Street Trendsetters     Applicable Age:   Adult     Applicable Gender:   Female                                                                                                                                                                                                                                                                                                                                                                                                                                                                                                                                                                                                                                                                                                                                                 |             | Colour:                  | Grey, Black, Light Grey |   |
| Fashion Style: Europe And America   Style Type: Street Trendsetters   Applicable Age: Adult   Applicable Gender: Female                                                                                                                                                                                                                                                                                                                                                                                                                                                                                                                                                                                                                                                                                                                                                                                                      |             | Size:                    | M,L,XL,2XL,3XL,4XL      |   |
| Fashion Style:Europe And AmericaStyle Type:Street TrendsettersApplicable Age:AdultApplicable Gender:Female                                                                                                                                                                                                                                                                                                                                                                                                                                                                                                                                                                                                                                                                                                                                                                                                                   |             | Age Appropriate:         | 25-29 Years Old         |   |
| Applicable Age: Adult   Applicable Gender: Female                                                                                                                                                                                                                                                                                                                                                                                                                                                                                                                                                                                                                                                                                                                                                                                                                                                                            |             | Fashion Style:           | Europe And America      |   |
| Applicable Gender: Female                                                                                                                                                                                                                                                                                                                                                                                                                                                                                                                                                                                                                                                                                                                                                                                                                                                                                                    |             | Style Type:              | Street Trendsetters     |   |
|                                                                                                                                                                                                                                                                                                                                                                                                                                                                                                                                                                                                                                                                                                                                                                                                                                                                                                                              |             | Applicable Age:          | Adult                   |   |
| Product Category: Women's Woolen Coat                                                                                                                                                                                                                                                                                                                                                                                                                                                                                                                                                                                                                                                                                                                                                                                                                                                                                        |             | Applicable Gender:       | Female                  |   |
|                                                                                                                                                                                                                                                                                                                                                                                                                                                                                                                                                                                                                                                                                                                                                                                                                                                                                                                              |             | Product Category:        | Women's Woolen Coat     |   |