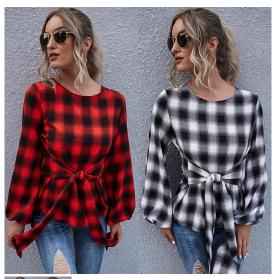

## 2020 Cross Border Women's Eaby Amazon Stand Alone Long Sleeve Retro Plaid Lace Up Shirt 2281

2020 Cross Border Women's Eaby Amazon Stand Alone Long Sleeve Retro Plaid Lace Up Shirt 2281

Rating: Not Rated Yet **Price** 

## Description

| Product specifics             |                          |
|-------------------------------|--------------------------|
| Source Category:              | Goods In Stock           |
| Place Of Origin:              | Guangzhou                |
| Fabric Name:                  | Polyester                |
| Main Fabric Composition:      | Polyester (polyester)    |
| Content Of Main Fabric        | 71%-80%                  |
| Components:                   |                          |
| Main Fabric Composition 2:    | Polyester (polyester)    |
| Content Of Main Fabric        | 71%-80%                  |
| Component 2:                  |                          |
| Lining Composition:           | Polyester (polyester)    |
| Ingredient Content Of Lining: | 71%-80%                  |
| Pattern:                      | Check Pattern            |
| Style:                        | Leisure Time             |
| Style:                        | Socket                   |
| Sleeve Length:                | Long Sleeves             |
| Technology:                   | Printing / Dyeing        |
| Is It In Stock:               | Yes                      |
| Article Number:               | 2281                     |
| Length Of Clothes:            | Regular (50cm ? Length ? |
|                               | 65cm)                    |
| Collar Type:                  | Crew Neck                |
| Sleeve Type:                  | Bishop Sleeve            |
| Popular Elements:             | Printing                 |
| Launch Year / Season:         | Autumn 2020              |
| Is The Origin Of Main Fabric  | No                       |
| Imported:                     |                          |
| Colour:                       | Gules                    |
| Size:                         | M,L,XL                   |
| Age Appropriate:              | 25-29 Years Old          |
| Style Type:                   | Urban Leisure            |
| Product Category:             | T-shirt                  |