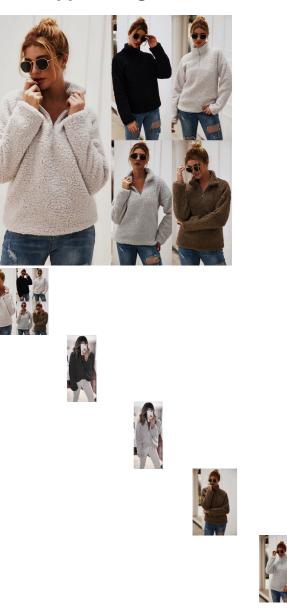

## Amazon Wise Express EBay Popular Autumn / Winter Loose Large Stand Collar Zipper Long Sleeve T-shirt And Sweater

Amazon Wise Express EBay Popular Autumn / Winter Loose Large Stand Collar Zipper Long Sleeve T-shirt And Sweater

Rating: Not Rated Yet **Price** 

\$5.54

Ask a question about this product

Manufacturer

| on P | Product specifics            |                             |  |
|------|------------------------------|-----------------------------|--|
| A    | article Number:              | 500364                      |  |
| P    | Place Of Origin:             | Guangzhou                   |  |
| S    | Source Category:             | Goods In Stock              |  |
| В    | Brand:                       | Other                       |  |
| ls   | s It In Stock:               | Yes                         |  |
| In   | nventory Type:               | Whole Order                 |  |
| S    | Style:                       | Sexy                        |  |
| P    | Pattern:                     | Solid Color                 |  |
| S    | Style:                       | Socket                      |  |
| P    | Plate Type:                  | Loose Fit                   |  |
|      | Combination Form:            | One Piece Set               |  |
| Le   | ength Of Clothes:            | Regular (50cm ? Length ?    |  |
|      |                              | 65cm)                       |  |
| S    | leeve Length:                | Long Sleeves                |  |
| S    | leeve Type:                  | Regular Sleeve              |  |
| С    | Collar Type:                 | Stand Collar                |  |
| P    | Placket:                     | Zipper                      |  |
| T    | hick And Thin:               | Ordinary                    |  |
| P    | Popular Elements:            | Splicing                    |  |
| Te   | echnology:                   | Collage / Splicing          |  |
| La   | aunch Year / Season:         | Autumn Of 2019              |  |
| F    | abric Name:                  | Rabbit 's Hair              |  |
| Μ    | Iain Fabric Composition:     | Rabbit 's Hair              |  |
| С    | Content Of Main Fabric       | 71%-80%                     |  |
| С    | Components:                  |                             |  |
|      | ining Composition:           | Polyester (polyester)       |  |
|      | ngredient Content Of Lining: | 10%-29%                     |  |
| ls   | s The Origin Of Main Fabric  | No                          |  |
| In   | mported:                     |                             |  |
| С    | Colour:                      | Apricot, Camel, Continue To |  |
|      |                              | Be Popular                  |  |
| S    | Size:                        | M,L,XL                      |  |
| A    | ge Appropriate:              | 18-24 Years Old             |  |
| F    | ashion Style:                | Europe And America          |  |
| S    | Style Type:                  | Temperament Commuting       |  |
|      | pplicable Gender:            | Female                      |  |
| P    | Product Category:            | Sweater / Sweater           |  |