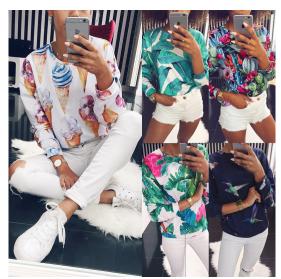

## Express Express Hot EBay Amazon Wise Popular Printed Round Neck Long Sleeve Sweater T-Shirt New Stock Multicolor

Express Express Hot EBay Amazon Wise Popular Printed Round Neck Long Sleeve Sweater T-Shirt New Stock Multicolor

Rating: Not Rated Yet Price

\$3.69

Ask a question about this product

Manufacturer

| Product specifics |                               |                                   |   |  |
|-------------------|-------------------------------|-----------------------------------|---|--|
| Ľ                 | Article Number:               | 501007                            |   |  |
| Γ                 | Place Of Origin:              | Guangzhou                         |   |  |
| ſ                 | Source Category:              | Goods In Stock                    |   |  |
| ſ                 | Is It In Stock:               | Yes                               | ] |  |
| ſ                 | Inventory Type:               | Whole Order                       | ] |  |
|                   | Style:                        | Sexy                              | 1 |  |
| ſ                 | Pattern:                      | Printing                          | ] |  |
|                   | Style:                        | Socket                            |   |  |
| Ī                 | Plate Type:                   | Loose Fit                         |   |  |
| Ī                 | Combination Form:             | One Piece Set                     |   |  |
|                   | Length Of Clothes:            | Regular (50cm ? Length ?<br>65cm) |   |  |
|                   | Sleeve Length:                | Long Sleeves                      |   |  |
|                   | Sleeve Type:                  | Regular Sleeve                    | ] |  |
| Γ                 | Collar Type:                  | Crew Neck                         |   |  |
|                   | Thick And Thin:               | Ordinary                          | ] |  |
| ſ                 | Popular Elements:             | Printing, Tassel                  |   |  |
| Γ                 | Technology:                   | Printing / Dyeing                 | 1 |  |
| Γ                 | Launch Year / Season:         | Spring Of 2019                    | ] |  |
| Γ                 | Fabric Name:                  | Polyester Fiber                   | ] |  |
| Γ                 | Main Fabric Composition:      | Cotton                            | 1 |  |
| Γ                 | Content Of Main Fabric        | 71%-80%                           | ] |  |
|                   | Components:                   |                                   |   |  |
| ſ                 | Lining Composition:           | Polyester (polyester)             | 1 |  |
| ſ                 | Ingredient Content Of Lining: | 30%-50%                           | ] |  |
|                   | Colour:                       | Banana Leaves, Colorful           | ] |  |
|                   |                               | Flowers, Ice Cream,               |   |  |
|                   |                               | Constantly Popular + A Large      |   |  |
|                   |                               | Number Of Spot                    |   |  |
| Ī                 | Size:                         | M,L,XL                            |   |  |
| F                 | Fashion Style:                | Europe And America                |   |  |
| ſ                 | Style Type:                   | Temperament Commuting             |   |  |
| ſ                 | Applicable Gender:            | Female                            | ] |  |
|                   | Product Category:             | Sweater / Sweater                 |   |  |