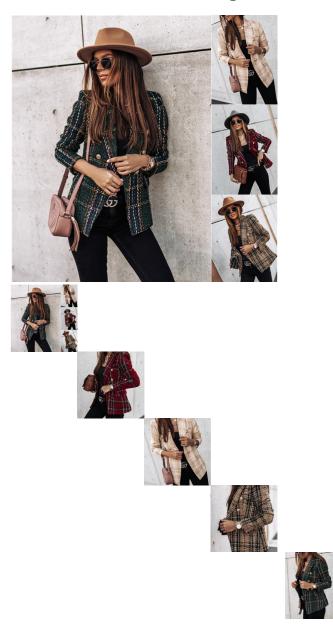

## Quick Sell Through Wish Amazon Hot Sale 2020 Europe And America Autumn Winter New Long Sleeve Double Breasted Printed Suit Coat Woman

Quick Sell Through Wish Amazon Hot Sale 2020 Europe And America Autumn Winter New Long Sleeve Double Breasted Printed Suit Coat Woman

Rating: Not Rated Yet Price

\$6.49

Ask a question about this product

Manufacturer

|                               | 4507                        |
|-------------------------------|-----------------------------|
| Article Number:               | 1597                        |
| Place Of Origin:              | Guangzhou                   |
| Source Category:              | Goods In Stock              |
| Is It In Stock:               | Yes                         |
| Inventory Type:               | Whole Order                 |
| Fabric Name:                  | Other                       |
| Main Fabric Composition:      | Polyester (polyester)       |
| Content Of Main Fabric        | 71%-80%                     |
| Components:                   |                             |
| Main Fabric Composition 2:    | Polyester (polyester)       |
| Content Of Main Fabric        | 71%-80%                     |
| Component 2:                  |                             |
| Lining Composition:           | Polyester (polyester)       |
| Ingredient Content Of Lining: | 71%-80%                     |
| Pattern:                      | Printing                    |
| Style:                        | Europe And America          |
| Plate Type:                   | Slim Fit                    |
| Combination Form:             | One Piece Set               |
| Thick And Thin:               | Ordinary                    |
| Length Of Clothes:            | Regular (50cm ? Length ?    |
| 5                             | 65cm)                       |
| Sleeve Length.                | Long Sleeves                |
| Sleeve Type:                  | Regular Sleeve              |
| Collar Type:                  | Lapel / Polo Collar         |
| Placket:                      | Double-breasted             |
| Popular Elements:             | Splicing, Others            |
| Technology:                   | Printing / Dyeing           |
| Launch Year / Season:         | Winter 2020                 |
| Colour:                       | Wine Red, Brown, Dark Green |
| Size:                         | M,L,XL,2XL,3XL              |
| Age Appropriate:              | 18-24 Years Old             |
| Fashion Style:                | Europe And America          |
| Style Type:                   | Temperament Commuting       |
| Fabric 2 Components:          | Polyester (polyester)       |
| Applicable Age Group:         | Adult                       |
| Applicable Gender:            | Female                      |
| Fabric 2 Content:             | 71%-80%                     |
| Fabric 3 Components:          | Polyester (polyester)       |
| Product Category:             | Loose Coat                  |
| Content Of Fabric 3           | 71%-80%                     |
| Content Of Fabric 3           |                             |