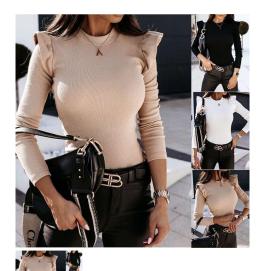

## **Quick Sell Through Wish Amazon Hot Sale New Fashion Long Sleeve Long Sleeve Bottoming Shirt With Wooden Ear Edge For Autumn / Winter 2020**

Quick Sell Through Wish Amazon Hot Sale New Fashion Long Sleeve Long Sleeve Bottoming Shirt With Wooden Ear Edge For Autumn / Winter 2020

Rating: Not Rated Yet **Price** 

\$4.21

Ask a question about this product

Manufacturer

Description

| Product specifics             |                          |
|-------------------------------|--------------------------|
| Article Number:               | 1602                     |
|                               |                          |
| Place Of Origin:              | Guangzhou                |
| Source Category:              | Goods In Stock           |
| Inventory Type:               | Whole Order              |
| Is It In Stock:               | Yes                      |
| Fabric Name:                  | Other                    |
| Main Fabric Composition:      | Cotton                   |
| Content Of Main Fabric        | 71%-80%                  |
| Components:                   |                          |
| Main Fabric Composition 2.    | Polyester (polyester)    |
| Content Of Main Fabric        | 71%-80%                  |
| Component 2:                  |                          |
| Lining Composition:           | Polyester (polyester)    |
| Ingredient Content Of Lining: | 71%-80%                  |
| Style:                        | Europe And America       |
| Pattern:                      | Solid Color              |
| Wool Thickness:               | Ordinary Wool            |
| Sweater Technology:           | Knitting                 |
|                               |                          |
| Thick And Thin:               | Moderate                 |
| Style:                        | Socket                   |
| Combination Form:             | One Piece Set            |
| Plate Type:                   | Slim Fit                 |
| Length Of Clothes:            | Regular (50cm ? Length ? |
|                               | 65cm)                    |
| Collar Type:                  | Crew Neck                |
| Sleeve Length:                | Long Sleeves             |
| Sleeve Type:                  | Regular Sleeve           |
| Popular Elements:             | Other                    |
| Technology:                   | Collage / Splicing       |
| Launch Year / Season:         | Autumn 2020              |
| Colour:                       | Khaki, Black             |
| Size:                         | M,L,XL,2XL               |
| Age Appropriate:              | 18-24 Years Old          |
| Fashion Style:                | Europe And America       |
| Style Type:                   | Temperament Commuting    |
| How To Dress:                 | Socket                   |
|                               | Adult                    |
| Applicable Age Group:         |                          |
| Applicable Gender:            | Female                   |
| Product Category:             | Sweater                  |