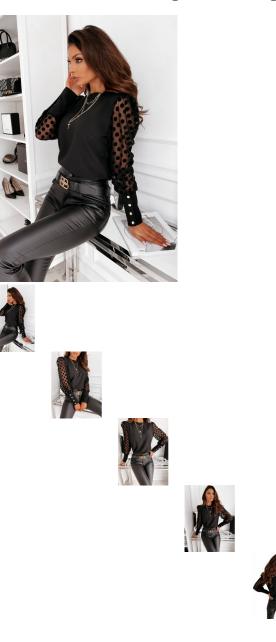

## Ask a question about this product

Manufacturer

| escription | Product specifics             |                          |  |
|------------|-------------------------------|--------------------------|--|
|            | Product Category:             | Chiffon Shirt            |  |
|            | Source Category:              | Goods In Stock           |  |
|            | Fabric Name:                  | Other                    |  |
|            | Main Fabric Composition:      | Polyester (polyester)    |  |
|            | Content Of Main Fabric        | 71%-80%                  |  |
|            | Components:                   |                          |  |
|            | Main Fabric Composition 2:    | Polyester (polyester)    |  |
|            | Content Of Main Fabric        | 71%-80%                  |  |
|            | Component 2:                  |                          |  |
|            | Lining Composition:           | Polyester (polyester)    |  |
|            | Ingredient Content Of Lining: | 71%-80%                  |  |
|            | Style:                        | Europe And America       |  |
|            | Pattern:                      | Solid Color              |  |
|            | Style:                        | Socket                   |  |
|            | Technology:                   | Collage / Splicing       |  |
|            | Article Number:               | 7919#                    |  |
|            | Place Of Origin:              | Guangzhou                |  |
|            | Is It In Stock:               | Yes                      |  |
|            | Inventory Type:               | Whole Order              |  |
|            | Plate Type:                   | Loose Fit                |  |
|            | Length Of Clothes:            | Regular (50cm ? Length ? |  |
|            |                               | 65cm)                    |  |
|            | Collar Type:                  | Crew Neck                |  |
|            | Sleeve Type:                  | Puff Sleeve              |  |
|            | Sleeve Length:                | Long Sleeves             |  |
|            | Popular Elements:             | Splicing                 |  |
|            | Launch Year / Season:         | Winter 2020              |  |
|            | Colour:                       | Black                    |  |
|            | Is The Origin Of Main Fabric  | No                       |  |
|            | Imported:                     |                          |  |
|            | Size:                         | M,L,XL                   |  |
|            | Age Appropriate:              | 18-24 Years Old          |  |
|            | Fashion Style:                | Europe And America       |  |
|            | Style Type:                   | Fresh And Sweet          |  |
|            | How To Dress:                 | Socket                   |  |
|            | Applicable Gender:            | Female                   |  |