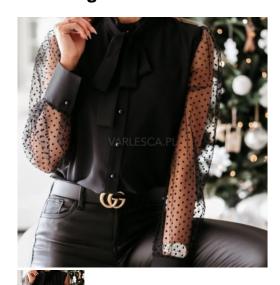

## **Independent Station Wise Express Hot Sale 2021 Spring New Fashion Mesh Stitching Button Bow Shirt Woman**

Independent Station Wise Express Hot Sale 2021 Spring New Fashion Mesh Stitching Button Bow Shirt Woman

## Description

| Product specifics             |                               |
|-------------------------------|-------------------------------|
| Source Category:              | Goods In Stock                |
| Fabric Name:                  | Other                         |
| Main Fabric Composition:      | Polyester (polyester)         |
| Content Of Main Fabric        | 71%-80%                       |
| Components:                   |                               |
| Main Fabric Composition 2:    | Polyester (polyester)         |
| Content Of Main Fabric        | 71%-80%                       |
| Component 2:                  |                               |
| Lining Composition:           | Polyester (polyester)         |
| Ingredient Content Of Lining: | 71%-80%                       |
| Style:                        | Europe And America            |
| Pattern:                      | Solid Color                   |
| Style:                        | Socket                        |
| Sleeve Length:                | Long Sleeves                  |
| Technology:                   | Collage / Splicing            |
| Place Of Origin:              | Guangzhou                     |
| Article Number:               | 1618                          |
| Is It In Stock:               | Yes                           |
| Inventory Type:               | Whole Order                   |
| Plate Type:                   | Slim Fit                      |
| Length Of Clothes:            | Regular (50cm ? Length ?      |
|                               | 65cm)                         |
| Placket:                      | Socket                        |
| Collar Type:                  | Crew Neck                     |
| Sleeve Type:                  | Regular Sleeve                |
| Popular Elements:             | Perspective, Splicing, Others |
| Launch Year / Season:         | Winter 2020                   |
| Colour:                       | Black                         |
| Size:                         | M,L,XL,2XL                    |
| Age Appropriate:              | 18-24 Years Old               |
| Style Type:                   | Temperament Commuting         |
| Product Category:             | Shirt                         |