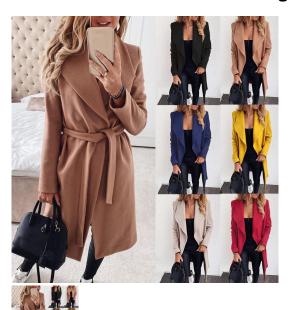

## Amazon EBay Fast Selling Popular Style Fall / Winter 2020 New European And American Fashion Bandage Lapel Woolen Coat For Women

Amazon EBay Fast Selling Popular Style Fall / Winter 2020 New European And American Fashion Bandage Lapel Woolen Coat For Women

## Description

| Product enocifies             |                                |
|-------------------------------|--------------------------------|
| Product specifics             | 1573                           |
| Article Number:               |                                |
| Place Of Origin:              | Guangzhou                      |
| Source Category:              | Goods In Stock                 |
| Is It In Stock:               | Yes                            |
| Inventory Type:               | Whole Order                    |
| Fabric Name:                  | Other                          |
| Main Fabric Composition:      | Polyester (polyester)          |
| Content Of Main Fabric        | 71%-80%                        |
| Components:                   |                                |
| Main Fabric Composition 2:    | Polyester (polyester)          |
| Content Of Main Fabric        | 71%-80%                        |
| Component 2:                  |                                |
| Lining Composition:           | Polyester (polyester)          |
| Ingredient Content Of Lining: | 71%-80%                        |
| Pattern:                      | Solid Color                    |
| Style:                        | Europe And America             |
| Plate Type:                   | Straight Tube Type             |
| Combination Form:             | One Piece Set                  |
| Thick And Thin:               | Ordinary                       |
| Length Of Clothes:            | Medium Length (65cm <          |
|                               | Length ? 80cm)                 |
| Sleeve Length:                | Long Sleeves                   |
| Sleeve Type:                  | Regular Sleeve                 |
| Collar Type:                  | Lapel                          |
| Placket:                      | Frenulum                       |
| Popular Elements:             | Other                          |
| Technology:                   | Collage / Splicing             |
| Launch Year / Season:         | Autumn 2020                    |
| Colour:                       | Yellow, Red, Black, Navy Blue, |
| Colour.                       | Apricot                        |
| Size:                         | M,L,XL,2XL,3XL                 |
|                               | 18-24 Years Old                |
| Age Appropriate:              |                                |
| Fashion Style:                | Europe And America             |
| Style Type:                   | Temperament Commuting          |
| Fabric 2 Components:          | Polyester (polyester)          |
| Applicable Age Group:         | Adult                          |
| Applicable Gender:            | Female                         |
| Fabric 2 Content:             | 71%-80%                        |
| Fabric 3 Components:          | Polyester (polyester)          |
| Product Category:             | Loose Coat                     |
| Content Of Fabric 3           | 71%-80%                        |
| Components:                   |                                |