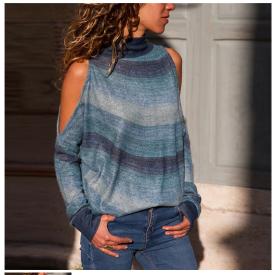

## **Quick Sell Through Amazon Popular Autumn High Neck Off Shoulder Long Sleeve Geometric Printed Women's Knitting Top In Europe And America**

Quick Sell Through Amazon Popular Autumn High Neck Off Shoulder Long Sleeve Geometric Printed Women's Knitting Top In Europe And America

## Description

| Product specifics             |                          |
|-------------------------------|--------------------------|
| Source Category:              | Goods In Stock           |
| Place Of Origin:              | Guangzhou                |
| Fabric Name:                  | Knitting                 |
| Main Fabric Composition:      | Polyester (polyester)    |
| Content Of Main Fabric        | 71%-80%                  |
| Components:                   |                          |
| Main Fabric Composition 2:    | Polyester (polyester)    |
| Content Of Main Fabric        | 71%-80%                  |
| Component 2:                  |                          |
| Lining Composition:           | Polyester (polyester)    |
| Ingredient Content Of Lining: | 71%-80%                  |
| Pattern:                      | Geometry                 |
| Style:                        | Sweet                    |
| Style:                        | Socket                   |
| Sleeve Length:                | Long Sleeves             |
| Technology:                   | Printing / Dyeing        |
| Is It In Stock:               | Yes                      |
| Inventory Type:               | Whole Order              |
| Article Number:               | 9976                     |
| Plate Type:                   | Straight Tube Type       |
| Length Of Clothes:            | Regular (50cm ? Length ? |
|                               | 65cm)                    |
| Collar Type:                  | High Collar              |
| Sleeve Type:                  | Regular Sleeve           |
| Popular Elements:             | Printing                 |
| Launch Year / Season:         | Spring Of 2019           |
| Is The Origin Of Main Fabric  | No                       |
| Imported:                     |                          |
| Colour:                       | Navy, Orange             |
| Size:                         | M,L,XL,XXL               |
| Age Appropriate:              | 18-24 Years Old          |
| Style Type:                   | Fresh And Sweet          |
| Fabric 2 Components:          | Polyester (polyester)    |
| Fabric 2 Content:             | 71%-80%                  |
| Fabric 3 Components:          | Polyester (polyester)    |
| Product Category:             | T-shirt                  |