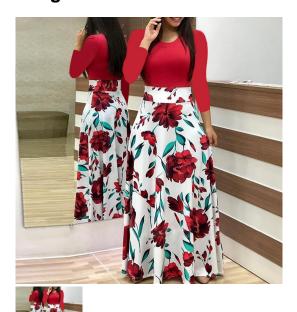

## **Sumiton Wish Amazon 2019 Hot Hit European And American Floral Print Long Sleeve Women's Dress**

Sumiton Wish Amazon 2019 Hot Hit European And American Floral Print Long Sleeve Women's Dress

Rating: Not Rated Yet **Price** 

\$4.56

Ask a question about this product

Manufacturer

Description

| Product specifics             |                             |
|-------------------------------|-----------------------------|
| Source Category:              | Goods In Stock              |
| Is It In Stock:               | Yes                         |
| Inventory Type:               | Whole Order                 |
| Place Of Origin:              | Guangzhou                   |
| Article Number:               | 9969#                       |
| Style Category:               | Dress                       |
| Style:                        | Europe And America          |
| Pattern:                      | Flower Table                |
| Popular Elements:             | Printing / Dyeing           |
| Technology:                   | Knitting                    |
| Launch Year / Season:         | Spring Of 2019              |
| Fabric Name:                  | See Details                 |
| Main Fabric Composition:      | Polyester (polyester)       |
| Content Of Main Fabric        | 71%-80%                     |
| Components:                   |                             |
| Main Fabric Composition 2:    | Polyester (polyester)       |
| Content Of Main Fabric        | 71%-80%                     |
| Component 2:                  |                             |
| Fabric 2 Components:          | Polyester (polyester)       |
| Fabric 2 Content:             | 71%-80%                     |
| Lining Composition:           | Polyester (polyester)       |
| Ingredient Content Of Lining: | 71%-80%                     |
| Colour:                       | Red, Pink, Dot              |
| Size:                         | XL,S,M,2XL                  |
| Age Appropriate:              | 18-24 Years Old             |
| Fashion Style:                | Europe And America          |
| Style Type:                   | Temperament Commuting       |
| Applicable Age Group:         | Adult                       |
| Gender:                       | Female                      |
| Size:                         | 40. XXL, XXL, Plus XXL, One |
|                               | Size, Extra Large           |