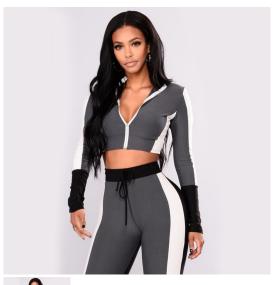

## **Quick Sell Through Wish Amazon Popular 2019 New European And American Style Color Matching Short Casual Sweater Sports Suit For Women**

Quick Sell Through Wish Amazon Popular 2019 New European And American Style Color Matching Short Casual Sweater Sports Suit For Women

## Description

| Product specifics             |                       |
|-------------------------------|-----------------------|
| Article Number:               | 8003                  |
| Place Of Origin:              | Guangzhou             |
| Source Category:              | Goods In Stock        |
| Is It In Stock:               | Yes                   |
| Inventory Type:               | Whole Order           |
| Style:                        | Europe And America    |
| Pattern:                      | Color Matching        |
| Style:                        | Pant Suit             |
| Top Style:                    | Loose Coat            |
| Sleeve Length Of Jacket:      | Long Sleeves          |
| Pants Style:                  | Pencil Pants          |
| Length Of Trousers:           | Trousers              |
| Popular Elements:             | Splicing              |
| Technology:                   | Collage / Splicing    |
| Launch Year / Season:         | Winter Of 2019        |
| Fabric Name:                  | Other                 |
| Main Fabric Composition:      | Polyester (polyester) |
| Content Of Main Fabric        | 71%-80%               |
| Components:                   |                       |
| Main Fabric Composition 2:    | Polyester (polyester) |
| Content Of Main Fabric        | 71%-80%               |
| Component 2:                  |                       |
| Lining Composition:           | Polyester (polyester) |
| Ingredient Content Of Lining: | 71%-80%               |
| Colour:                       | Grey                  |
| Is The Origin Of Main Fabric  | No                    |
| Imported:                     |                       |
| Size:                         | M,L,XL                |
| Age Appropriate:              | 18-24 Years Old       |
| Style Type:                   | Temperament Commuting |
| Applicable Gender:            | Female                |
| Product Category:             | Casual Suit           |