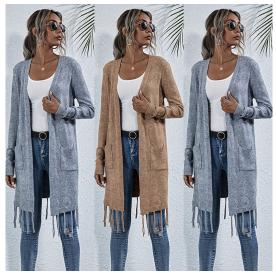

## Cross Border Women's Wear Fall / Winter 2020 Eaby Amazon Wise Popular Long Sleeve Tassel Cardigan Sweater Coat 2342

Cross Border Women's Wear Fall / Winter 2020 Eaby Amazon Wise Popular Long Sleeve Tassel Cardigan Sweater Coat 2342

## Description

| Product specifics             |                                  |
|-------------------------------|----------------------------------|
| Article Number:               | 2342                             |
| Place Of Origin:              | Guangzhou                        |
| Source Category:              | Goods In Stock                   |
| Inventory Type:               | Whole Order                      |
| Is It In Stock:               | Yes                              |
| Fabric Name:                  |                                  |
|                               | Polyester                        |
| Main Fabric Composition:      | Polyester (polyester)            |
| Content Of Main Fabric        | 71%-80%                          |
| Components:                   |                                  |
| Main Fabric Composition 2:    | Polyester (polyester)            |
| Content Of Main Fabric        | 71%-80%                          |
| Component 2:                  |                                  |
| Lining Composition:           | Polyester (polyester)            |
| Ingredient Content Of Lining: | 71%-80%                          |
| Style:                        | Leisure Time                     |
| Pattern:                      | Solid Color                      |
| Wool Thickness:               | Fine Wool                        |
| Sweater Technology:           | Knitting                         |
| Thick And Thin:               | Thick                            |
| Style:                        | Cardigan                         |
| Combination Form:             | One Piece Set                    |
| Plate Type:                   | Slim Fit                         |
| Length Of Clothes:            | Medium Length (65cm <            |
|                               | Length ? 80cm)                   |
| Collar Type:                  | Cardigan                         |
| Sleeve Length:                | Long Sleeves                     |
| Sleeve Type:                  | Regular Sleeve                   |
| Popular Elements:             | Splicing                         |
| Technology:                   | Collage / Splicing               |
| Launch Year / Season:         | Autumn 2020                      |
| Colour:                       | Grey                             |
| Size:                         | M,L,XL                           |
| Age Appropriate:              | 25-29 Years Old                  |
| 0 11 1                        |                                  |
| Fashion Style:                | Europe And America Urban Leisure |
| Style Type:                   |                                  |
| How To Dress:                 | Cardigan                         |
| Applicable Age Group:         | Adult                            |
| Applicable Gender:            | Female                           |
| Product Category:             | Sweater                          |