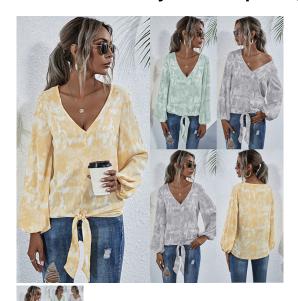

## Autumn / Winter 2020 Eaby Amazon New Independent Station Popular Vneck Print Tie Dye Lace Up Long Sleeve Chiffon Shirt

Autumn / Winter 2020 Eaby Amazon New Independent Station Popular V-neck Print Tie Dye Lace Up Long Sleeve Chiffon Shirt

## Description

| Product specifics             |                          |
|-------------------------------|--------------------------|
| Product Category:             | Chiffon Shirt            |
| Source Category:              | Goods In Stock           |
| Fabric Name:                  | Polyester                |
| Main Fabric Composition:      | Polyester                |
| Content Of Main Fabric        | 71%-80%                  |
| Components:                   |                          |
| Main Fabric Composition 2:    | Polyester (polyester)    |
| Content Of Main Fabric        | 71%-80%                  |
| Component 2:                  |                          |
| Lining Composition:           | Polyester (polyester)    |
| Ingredient Content Of Lining: | 71%-80%                  |
| Style:                        | Leisure Time             |
| Pattern:                      | Tie-dyed                 |
| Style:                        | Socket                   |
| Technology:                   | Collage / Splicing       |
| Article Number:               | 2202                     |
| Place Of Origin:              | Guangzhou                |
| Is It In Stock:               | Yes                      |
| Inventory Type:               | Whole Order              |
| Plate Type:                   | Loose Fit                |
| Length Of Clothes:            | Regular (50cm ? Length ? |
|                               | 65cm)                    |
| Collar Type:                  | V-neck                   |
| Sleeve Type:                  | Bishop Sleeve            |
| Sleeve Length:                | Long Sleeves             |
| Popular Elements:             | Splicing                 |
| Launch Year / Season:         | Autumn 2020              |
| Colour:                       | Grey, Green              |
| Size:                         | M,L,XL                   |
| Age Appropriate:              | 25-29 Years Old          |
| Fashion Style:                | Europe And America       |
| Style Type:                   | Urban Leisure            |
| How To Dress:                 | Socket                   |
| Applicable Gender:            | Female                   |