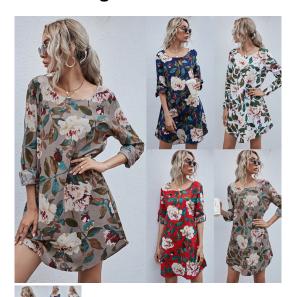

## **Cross Border Women's 2020eaby Amazon Popular Cotton Linen Round Neck Long Sleeve Flower Printed Shirt Dress**

Cross Border Women's 2020eaby Amazon Popular Cotton Linen Round Neck Long Sleeve Flower Printed Shirt Dress

## Description

| Product specifics             |                              |
|-------------------------------|------------------------------|
| Fabric Name:                  | Hemp, Cotton And Flax        |
| Source Category:              | Goods In Stock               |
| Style:                        | Leisure Time                 |
| Pattern:                      | Printing                     |
| Technology:                   | Printing / Dyeing            |
| Place Of Origin:              | Guangzhou                    |
| Inventory Type:               | Whole Order                  |
| Style:                        | Basic                        |
| Combination Form:             | Singleton                    |
| Skirt Length:                 | Short Skirt                  |
| Skirt Type:                   | A-line Skirt                 |
| Collar Type:                  | Crew Neck                    |
| Sleeve Type:                  | Regular Sleeve               |
| Sleeve Length:                | Long Sleeves                 |
| Waist Type:                   | Loose Waist                  |
| Placket:                      | Socket                       |
| Popular Elements:             | Splicing                     |
| Launch Year / Season:         | Autumn 2020                  |
| Main Fabric Composition:      | Polyester (polyester)        |
| Content Of Main Fabric        | 71%-80%                      |
| Components:                   |                              |
| Main Fabric Composition 2:    | Polyester (polyester)        |
| Content Of Main Fabric        | 71%-80%                      |
| Component 2:                  |                              |
| Lining Composition:           | Polyester (polyester)        |
| Ingredient Content Of Lining: | 71%-80%                      |
| Is It In Stock:               | Yes                          |
| Article Number:               | 990408                       |
| Colour:                       | Dark Grey, Dark Blue, Off    |
|                               | White                        |
| Size:                         | M. L, XL, XXL, XXL, Plus XXL |
| Age Appropriate:              | 25-29 Years Old              |
| Style Type:                   | Urban Leisure                |
| Applicable Season:            | Autumn And Winter            |
| Skirt Category:               | Dress                        |